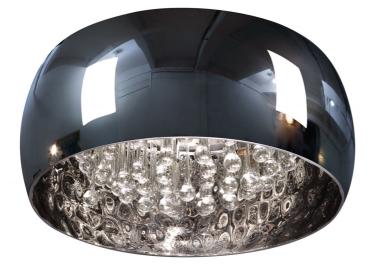

# Highlight your elegance

Create an air of elegance with this family of pendants. The metallized glass dome reflects and refracts light for a sparkling effect. Concealed dangling crystal drops that scatter light and captivate onlookers for a sheer luxurious feel.

#### Material: glass

· Color: chrome

#### **Product dimensions & weight**

- Height: 22 cm
- · Length: 50 cm
- Width: 50 cm
- Net weight: 7.100 kg