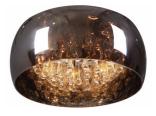

# Highlight your elegance

Create an air of elegance with this family of pendants. The metallized glass dome reflects and refracts light for a sparkling effect. Concealed dangling crystal drops that scatter light and captivate onlookers for a sheer luxurious feel.

#### Material: glass

· Color: chrome

#### **Product dimensions & weight**

- Height: 22 cm
- · Length: 50 cm
- Width: 50 cm
- Net weight: 7.100 kg