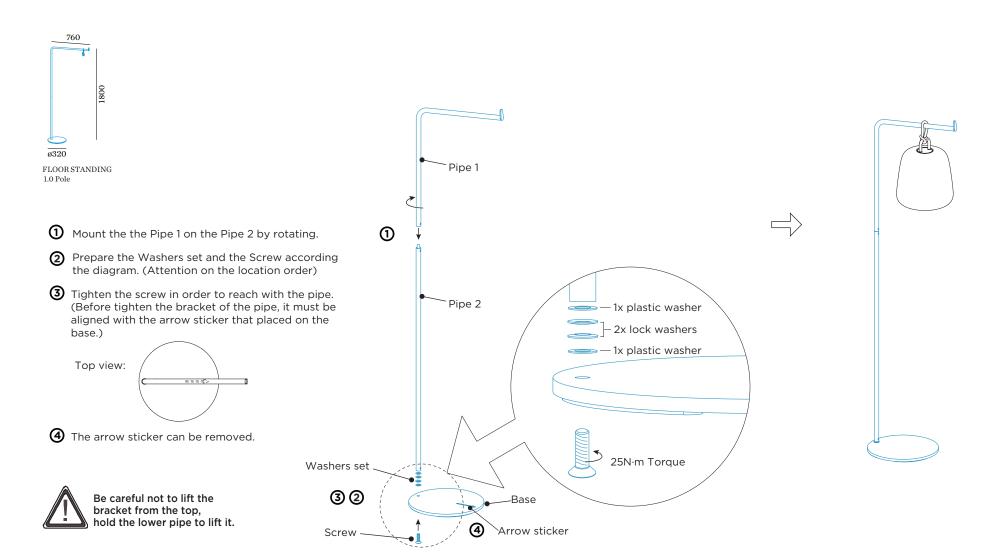

| í |                          |          |
|---|--------------------------|----------|
|   | OPTIONAL                 |          |
|   | FLOOR STANDING_ 1.0 Pole |          |
|   | black                    | 90056001 |

### **DIMENSIONS**

black

suspended floor 2.0 - blue handle