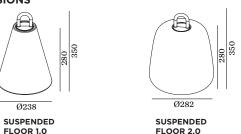

----|
| OPTIONAL                           |           |
| DRESS_ 2.0 Rope                    |           |
| yellow                             | 90057192  |
| orange                             | 90057191  |
| blue                               | 90057193  |
| black                              | 90057190  |
| DRESS_ 2.1 Cage                    |           |
| yellow                             | 90057182  |
| orange                             | 90057181  |
| blue                               | 90057183  |

| í |                          |          |
|---|--------------------------|----------|
|   | OPTIONAL                 |          |
|   | FLOOR STANDING_ 1.0 Pole |          |
|   | black                    | 90056001 |

### **DIMENSIONS**

black

suspended floor 2.0 - blue handle



### Mounting handle



#### **Location of Switch button & Charging port**



### **IMPORTANT SAFETY INSTRUCTIONS:**

- The luminaire is powered by a built-in 3.7V, 4000mA lithium battery, maximum charge current DC 5 V, 800 mA;
- The Lithium Battery is already installed in the fixture, Do not expose the luminaire to fire or to any other heat source, Do not disassemble the battery;
- Please use the charger supplied by the manufacturer, Do not use any other chargers than the charger supplied by the manufacturer:
- The light source of this luminaire is **replaceable**;
- It takes about 5 hours for the luminaire to be fully charged.
- The luminaire can work continuously for 8 hours after a fully charging.
- When the battery is running empty the luminaire will shut down automatically.
- During