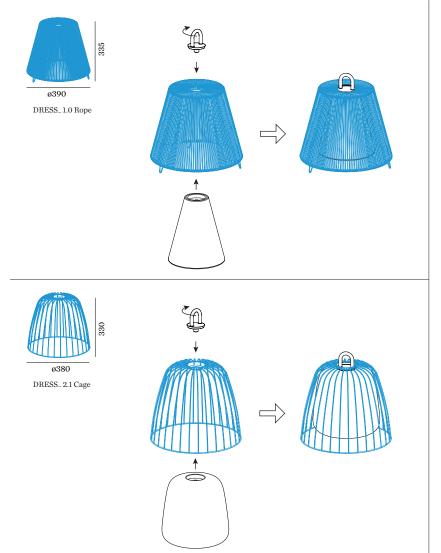

| suspended floor 2.0 - black handle | 8652860B9 |
|------------------------------------|-----------|
| OPTIONAL                           |           |
| DRESS_ 2.0 Rope                    |           |
| yellow                             | 90057192  |
| orange                             | 90057191  |
| blue                               | 90057193  |
| black                              | 90057190  |
| DRESS_ 2.1 Cage                    |           |
| yellow                             | 90057182  |
| orange                             | 90057181  |
| blue                               | 90057183  |

### Mounting handle