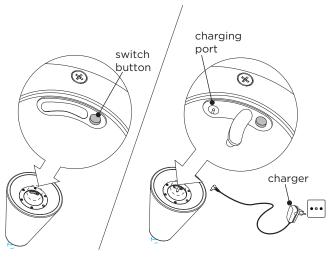

#### **Location of Switch button & Charging port**

### the Indicator Lights

- When the luminaire is charging the red LED indicator is on.
- When the luminaire is fully charged the red LED indicator will be out and the green LED indicator goes on.

#### Switch on/off and Dimming

- There is a **switch button** at the bottom of the lamp. Press the button to turn on the light and press again to turn off the light.
- The user can adjust the color temperature (the range is from 2200K to 4000k). After holding down the button, the color temperature begins to change gradually.