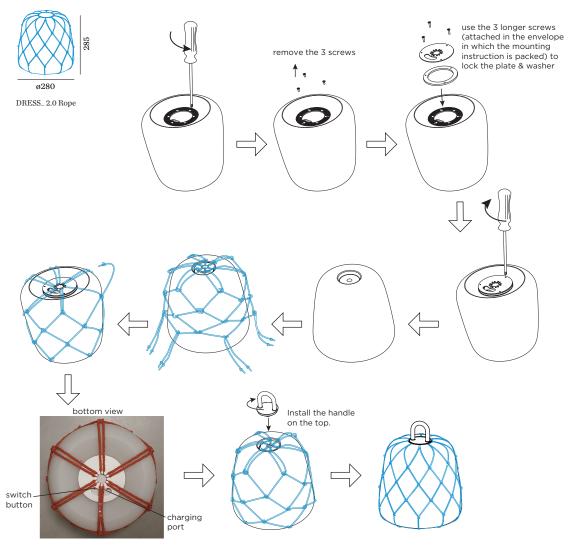

n on the light and press again to turn off the light.
- The user can adjust the color temperature (the range is from 2200K to 4000k). After holding down the button, the color temperature begins to change gradually.

In case of first use, the color temperature changes from low to high, when the color temperature changes from 2200K to the highest 4000K, the change will stop, the transition time is about 5 seconds.

At this time, the button is released and the color temperature remains at 4000K.

If the user needs to adjust the color temperature again, repeat the previous method process, this time the change of color temperature will be from high to low, when the color temperature changes to the lowest 2200K, the change will stop.

865286SB9

90057180

# **COSTA ACCESSORIES**

15-May-2019







## COSTA **ACCESSORIES**

15-May-2019