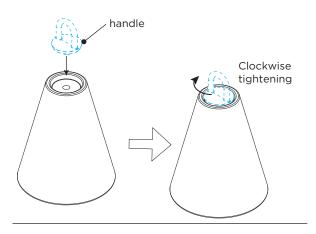

|           |
| DRESS_ 2.0 Rope                    |           |
| yellow                             | 90057192  |
| orange                             | 90057191  |
| blue                               | 90057193  |
| black                              | 90057190  |
| DRESS_ 2.1 Cage                    |           |
| yellow                             | 90057182  |
| orange                             | 90057181  |
| blue                               | 90057183  |

| í |                          |          |
|---|--------------------------|----------|
|   | OPTIONAL                 |          |
|   | FLOOR STANDING_ 1.0 Pole |          |
|   | black                    | 90056001 |

### **DIMENSIONS**

black

suspended floor 2.0 - blue handle



### Mounting handle



#### **Location of Switch button & Charging port**



### **IMPORTANT SAFETY INSTRUCTIONS:**

- The luminaire is powered by a built-in 3.7V, 4000mA lithium battery, maximum charge current DC 5 V, 800 mA;
- The Lithium Battery is already installed in the fixture, Do not expose the luminaire to fire or to any other heat source, Do not disassemble the battery;
- Please use the charger supplied by the manufacturer, Do not use any other chargers than the charger supplied by the manufacturer:
- The light source of this luminaire is **replaceable**;
- It takes about 5 hours for the luminaire to be fully charged.
- The luminaire can work continuously for 8 hours after a fully charging.
- When the battery is running empty the luminaire will shut down automatically.
- During the charging process,