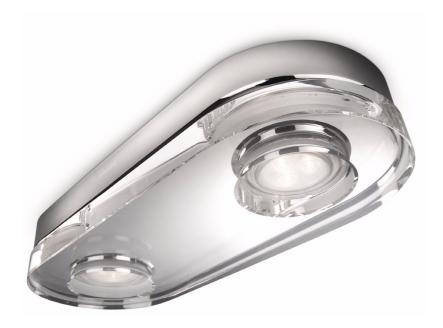

Philips myBathroom
Ceiling light

32208
chrome
LED

MyBathroom

32208/11/86

# Turn your Bathroom into a Spa

These round LED ceiling and wall lights in glossy chrome are ideal for bringing light in your bathroom. Available as a downwards-angled wall light, a compact two-light ceiling light and a round three-light ceiling light.

# Design and finishing

- Material: glass
- · Color: chrome

#### **Product dimensions & weight**

• Height: 4.6 cm • Length: 30 cm • Width: 12 cm • Net weight: 2.685 kg

# **Technical specifications**

- Mains power: Range 220 V 240 V, 50-60 Hz
- Bulb technology: LED, Safety Extra Low Voltage
- Number of bulbs: 2
- Wattage bulb included: 7.5 W
- Light color: warm white range, cool white
- Lamp lifetime up to: 20,000 hrs
  Beam angle: 105°
- Fixture dimmable