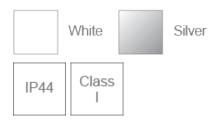

## F26000RC

| Electrical Data          |                                                        |  |
|--------------------------|--------------------------------------------------------|--|
| Voltage (V)              | 220-240V                                               |  |
| Power Factor             | >0.9                                                   |  |
| Product Data             |                                                        |  |
| Product Wattage (W)      | 5                                                      |  |
| Colour Temperature (K)   | Warmwhite (2800K), Coolwhite (4000K), Daylight (6500K) |  |
| Colour Render Index (Ra) | >Ra80                                                  |  |
| Colour                   | White (WH26), Silver (SV26)                            |  |
| Materials                | Metal housing with plastic diffuser                    |  |
| Protection Class         | Class I                                                |  |
| Dimmable                 | No                                                     |  |
| Weight (g)               | 140                                                    |  |
| Performance Data         |                                                        |  |
| Luminous Flux (lm)       | 350                                                    |  |
| Luminous Efficacy (Im/W) | 70                                                     |  |
| Rated Life (hrs)         | 25000                                                  |  |
| IP Rating                | IP44                                                   |  |
| Product Dimensions       |                                                        |  |
| Diameter (mm)            | 110                                                    |  |
| Height (mm)              | 68                                                     |  |
| Cut-out (mm)             | Ø85                                                    |  |