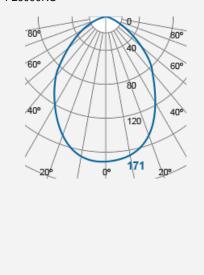

Product Code: F26000RC

| m        | Lux      | Ø cm    |
|----------|----------|---------|
|          | Lux      | ,D GIII |
| 0.5      | 684      | 100     |
| _1_/     | 171      | 200     |
| 1.5      | 76       | 300     |
| 2        | 43       | 400     |
| Beam ang | le = 90° |         |
| Beam ang | le = 90° |         |