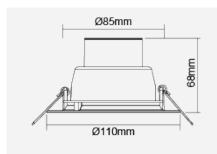

## F26000RC

| Electrical Data          |                                                        |  |
|--------------------------|--------------------------------------------------------|--|
| Voltage (V)              | 220-240V                                               |  |
| Power Factor             | >0.9                                                   |  |
| Product Data             |                                                        |  |
| Product Wattage (W)      | 5                                                      |  |
| Colour Temperature (K)   | Warmwhite (2800K), Coolwhite (4000K), Daylight (6500K) |  |
| Colour Render Index (Ra) | >Ra80                                                  |  |
| Colour                   | White (WH26), Silver (SV26)                            |  |
| Materials                | Metal housing with plastic diffuser                    |  |
| Protection Class         | Class I                                                |  |
| Dimmable                 | No                                                     |  |
| Weight (g)               | 140                                                    |  |
| Performance Data         |                                                        |  |
| Luminous Flux (lm)       | 350                                                    |  |
| Luminous Efficacy (Im/W) | 70                                                     |  |
| Rated Life (hrs)         | 25000                                                  |  |
| IP Rating                | IP44                                                   |  |
| Product Dimensions       |                                                        |  |
| Diameter (mm)            | 110                                                    |  |
| Height (mm)              | 68                                                     |  |
| Cut-out (mm)             | Ø85                                                    |  |