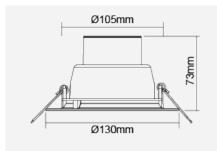

## F26100RC

| Electrical Data          |                                                        |  |
|--------------------------|--------------------------------------------------------|--|
| Voltage (V)              | 220-240V                                               |  |
| Power Factor             | >0.9                                                   |  |
| Product Data             |                                                        |  |
| Product Wattage (W)      | 7.5                                                    |  |
| Colour Temperature (K)   | Warmwhite (2800K), Coolwhite (4000K), Daylight (6500K) |  |
| Colour Render Index (Ra) | >Ra80                                                  |  |
| Colour                   | White (WH26), Silver (SV26)                            |  |
| Materials                | Metal housing with plastic diffuser                    |  |
| Protection Class         | Class I                                                |  |
| Dimmable                 | No                                                     |  |
| Weight (g)               | 166                                                    |  |
| Performance Data         |                                                        |  |
| Luminous Flux (lm)       | 550                                                    |  |
| Luminous Efficacy (lm/W) | 73                                                     |  |
| Rated Life (hrs)         | 25000                                                  |  |
| IP Rating                | IP44                                                   |  |
| Product Dimensions       |                                                        |  |
| Diameter (mm)            | 130                                                    |  |
| Height (mm)              | 73                                                     |  |
| Cut-out (mm)             | Ø105                                                   |  |