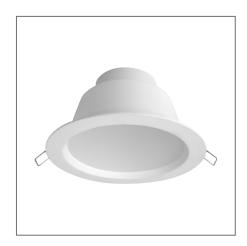

## SIENA Recessed Downlight (Integrated)

## Integrated LED Luminaire F26100RC

Product Code:

## F26100RC

| Electrical Data          |                                                        |  |
|--------------------------|--------------------------------------------------------|--|
| Voltage (V)              | 220-240V                                               |  |
| Power Factor             | >0.9                                                   |  |
| Product Data             |                                                        |  |
| Product Wattage (W)      | 7.5                                                    |  |
| Colour Temperature (K)   | Warmwhite (2800K), Coolwhite (4000K), Daylight (6500K) |  |
| Colour Render Index (Ra) | >Ra80                                                  |  |
| Colour                   | White (WH26), Silver (SV26)                            |  |
| Materials                | Metal housing with plastic diffuser                    |  |
| Protection Class         | Class I                                                |  |
| Dimmable                 | No                                                     |  |
| Weight (g)               | 166                                                    |  |
| Performance Data         |                                                        |  |
| Luminous Flux (lm)       | 550                                                    |  |
| Luminous Efficacy (lm/W) | 73                                                     |  |
| Rated Life (hrs)         | 25000                                                  |  |
| IP Rating                | IP44                                                   |  |
| Product Dimensions       |                                                        |  |
| Diameter (mm)            | 130                                                    |  |
| Height (mm)              | 73                                                     |  |
| Cut-out (mm)             | Ø105                                                   |  |