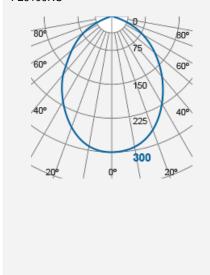

Product Code: F26100RC

| m          | Lux   | Ø cm |
|------------|-------|------|
| 0.5        | 1200  | 100  |
| _1_/       | 300   | 200  |
| 1.5        | 133   | 300  |
| 2          | 75    | 400  |
| Beam angle | = 90° |      |