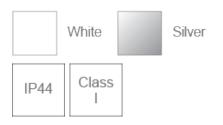

## F26100RC

| Electrical Data          |                                                        |  |
|--------------------------|--------------------------------------------------------|--|
| Voltage (V)              | 220-240V                                               |  |
| Power Factor             | >0.9                                                   |  |
| Product Data             |                                                        |  |
| Product Wattage (W)      | 7.5                                                    |  |
| Colour Temperature (K)   | Warmwhite (2800K), Coolwhite (4000K), Daylight (6500K) |  |
| Colour Render Index (Ra) | >Ra80                                                  |  |
| Colour                   | White (WH26), Silver (SV26)                            |  |
| Materials                | Metal housing with plastic diffuser                    |  |
| Protection Class         | Class I                                                |  |
| Dimmable                 | No                                                     |  |
| Weight (g)               | 166                                                    |  |
| Performance Data         |                                                        |  |
| Luminous Flux (lm)       | 550                                                    |  |
| Luminous Efficacy (lm/W) | 73                                                     |  |
| Rated Life (hrs)         | 25000                                                  |  |
| IP Rating                | IP44                                                   |  |
| Product Dimensions       |                                                        |  |
| Diameter (mm)            | 130                                                    |  |
| Height (mm)              | 73                                                     |  |
| Cut-out (mm)             | Ø105                                                   |  |