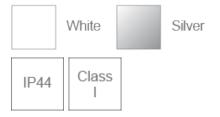

## F27100RC

| Electrical Data                |                                                        |  |
|--------------------------------|--------------------------------------------------------|--|
| Voltage (V)                    | 220-240V                                               |  |
| Power Factor                   | >0.9                                                   |  |
| Product Data                   |                                                        |  |
| Product Wattage (W)            | 35.5                                                   |  |
| Colour Temperature (K)         | Warmwhite (2800K), Coolwhite (4000K), Daylight (6500K) |  |
| Colour Render Index (Ra)       | >Ra80                                                  |  |
| Colour                         | White (WH26), Silver (SV26)                            |  |
| Materials                      | Metal housing with plastic diffuser                    |  |
| Protection Class               | Class I                                                |  |
| Dimmable                       | No                                                     |  |
| Weight (g)                     | 447                                                    |  |
| Performance Data               |                                                        |  |
| Luminous Flux (lm)             | 2700                                                   |  |
| Luminous Efficacy (lm/W)       | 76                                                     |  |
| Rated Life (hrs)               | 25000                                                  |  |
| IP Rating                      | IP44                                                   |  |
| Product Dimensions             |                                                        |  |
| Diameter (mm)                  | 225                                                    |  |
| Height (mm)                    | 100                                                    |  |
| Cut-out (mm)                   | Ø200                                                   |  |
| Remarks: Surface Mount Kit: LA | 10020                                                  |  |