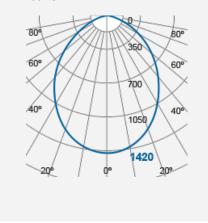

Product Code: F27100RC

| m          | Lux   | Ø cm |
|------------|-------|------|
| 0.5        | 5680  | 100  |
| 1 /        | 1420  | 200  |
| 1.5        | 631   | 300  |
| 2          | 355   | 400  |
| Beam angle | = 90° |      |