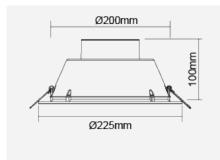

## F27100RC

| Electrical Data                |                                                        |  |
|--------------------------------|--------------------------------------------------------|--|
| Voltage (V)                    | 220-240V                                               |  |
| Power Factor                   | >0.9                                                   |  |
| Product Data                   |                                                        |  |
| Product Wattage (W)            | 35.5                                                   |  |
| Colour Temperature (K)         | Warmwhite (2800K), Coolwhite (4000K), Daylight (6500K) |  |
| Colour Render Index (Ra)       | >Ra80                                                  |  |
| Colour                         | White (WH26), Silver (SV26)                            |  |
| Materials                      | Metal housing with plastic diffuser                    |  |
| Protection Class               | Class I                                                |  |
| Dimmable                       | No                                                     |  |
| Weight (g)                     | 447                                                    |  |
| Performance Data               |                                                        |  |
| Luminous Flux (lm)             | 2700                                                   |  |
| Luminous Efficacy (lm/W)       | 76                                                     |  |
| Rated Life (hrs)               | 25000                                                  |  |
| IP Rating                      | IP44                                                   |  |
| Product Dimensions             |                                                        |  |
| Diameter (mm)                  | 225                                                    |  |
| Height (mm)                    | 100                                                    |  |
| Cut-out (mm)                   | Ø200                                                   |  |
| Remarks: Surface Mount Kit: LA | 10020                                                  |  |