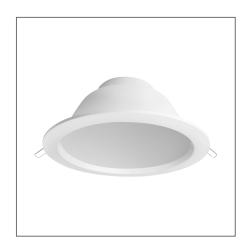

## SIENA Recessed Downlight (Integrated) - High Output

## Integrated LED Luminaire F27100RC

Product Code:

## F27100RC

| Electrical Data                |                                                        |  |
|--------------------------------|--------------------------------------------------------|--|
| Voltage (V)                    | 220-240V                                               |  |
| Power Factor                   | >0.9                                                   |  |
| Product Data                   |                                                        |  |
| Product Wattage (W)            | 35.5                                                   |  |
| Colour Temperature (K)         | Warmwhite (2800K), Coolwhite (4000K), Daylight (6500K) |  |
| Colour Render Index (Ra)       | >Ra80                                                  |  |
| Colour                         | White (WH26), Silver (SV26)                            |  |
| Materials                      | Metal housing with plastic diffuser                    |  |
| Protection Class               | Class I                                                |  |
| Dimmable                       | No                                                     |  |
| Weight (g)                     | 447                                                    |  |
| Performance Data               |                                                        |  |
| Luminous Flux (lm)             | 2700                                                   |  |
| Luminous Efficacy (lm/W)       | 76                                                     |  |
| Rated Life (hrs)               | 25000                                                  |  |
| IP Rating                      | IP44                                                   |  |
| Product Dimensions             |                                                        |  |
| Diameter (mm)                  | 225                                                    |  |
| Height (mm)                    | 100                                                    |  |
| Cut-out (mm)                   | Ø200                                                   |  |
| Remarks: Surface Mount Kit: LA | 10020                                                  |  |