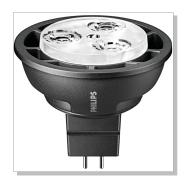

## MASTER LED Lamps LV

MASTER LED 5.5-35W 2700K 12V MR16 36D

Wattage Equivalent : 35 W
Energy Efficiency Label (EEL) : A

• Dimmable : No

Weight

• Net weight per piece: 0.046 kg

Lifetime

• Rated Lifetime (hours): 25000 hr