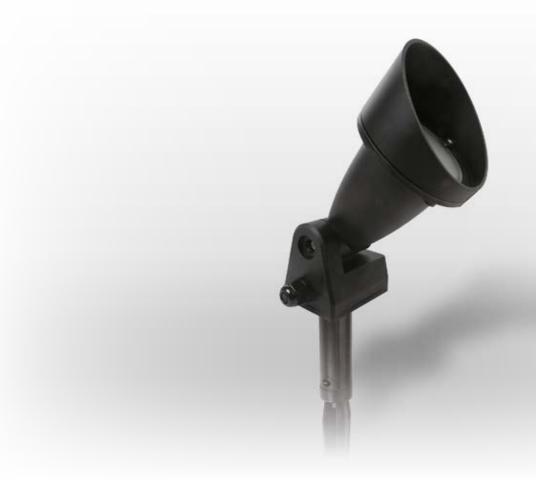

## **MEGAMAN® TEKA**

Designed for outdoor application, MEGAMAN® TEKA features IP66 protection with rust-free finishing for a spike-mounted solution. MEGAMAN® TEKA is an integrated LED spike-mounted luminaire with built-in driver, it is perfect to replace conventional spike-mounted luminaires.

MEGAMAN® TEKA offers a flexible 180° tilt angle for directional lighting. It is made of an extra lightweight and durable polycarbonate material, it offers visual comfort with minimal glare.