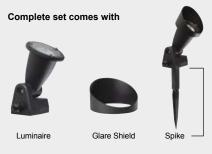

### Features

- Integrated LED with built-in driver which facilitates easy installation and maintenance
- Flexible tilt angle of 180° for directional lighting
- Offers visual comfort with minimal glare
- With IP66 protection, perfect for outdoor application
- Glare shield and spike are available for different applications
- · Made with extra light-weight and durable polycarbonate material
- · Rust-free finish