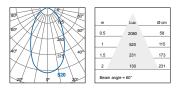

| Model No. | Voltage<br>(V) | Wattage<br>(W) | Luminous<br>Flux (lm) | Luminous<br>Efficacy (lm/W) | Dimension (mm)     | Max. Luminous<br>Intensity (cd)<br>[Beam Angle] | Colour Temp. [CRI]   | Rated Life<br>(hrs) | Materials              | Weight (g) |
|-----------|----------------|----------------|-----------------------|-----------------------------|--------------------|-------------------------------------------------|----------------------|---------------------|------------------------|------------|
| F03500SP  | 220-240        | 10.5           | 700                   | 67                          | W130 x Ø100 x H476 | 520 [60°]                                       | 3000K / 4000K [Ra80] | 25000               | Polypropylene compound | 603        |