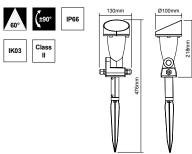

| Model No. | Voltage<br>(V) | Wattage<br>(W) | Luminous<br>Flux (lm) | Luminous<br>Efficacy (lm/W) | Dimension (mm)     | Max. Luminous<br>Intensity (cd)<br>[Beam Angle] | Colour Temp. [CRI]   | Rated Life<br>(hrs) | Materials              | Weight (g) |
|-----------|----------------|----------------|-----------------------|-----------------------------|--------------------|-------------------------------------------------|----------------------|---------------------|------------------------|------------|
| F03500SP  | 220-240        | 10.5           | 700                   | 67                          | W130 x Ø100 x H476 | 520 [60°]                                       | 3000K / 4000K [Ra80] | 25000               | Polypropylene compound | 603        |