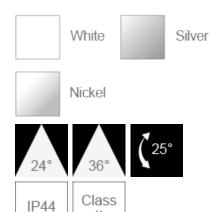

## F28100RC

| Electrical Data              |                                                       |
|------------------------------|-------------------------------------------------------|
| Voltage (V)                  | 220-240V                                              |
| Product Data                 |                                                       |
| Product Wattage (W)          | 7.5                                                   |
| Beam Angle (°)               | 24, 36                                                |
| Tilting Angle (°)            | 25                                                    |
| Colour Temperature (K)       | Warmwhite (2800K), Coolwhite (4000K)                  |
| Colour Render Index (Ra)     | >Ra80                                                 |
| Colour                       | White (WH26), Silver (SV26),<br>Brushed Nickel (NI53) |
| Materials                    | Metal housing with diffuser                           |
| Protection Class             | Class II                                              |
| Dimmable                     | No                                                    |
| Weight (g)                   | 180                                                   |
| Performance Data             |                                                       |
| Max. Luminous Intensity (cd) | 3300 [24 ° ], 1800 [36 ° ]                            |
| Luminous Flux (lm)           | 500                                                   |
| Luminous Efficacy (Im/W)     | 67                                                    |
| Rated Life (hrs)             | 25000                                                 |
| IP Rating                    | IP44                                                  |
| Product Dimensions           |                                                       |
| Diameter (mm)                | 80                                                    |
| Height (mm)                  | 55                                                    |
| Cut-out (mm)                 | Ø68                                                   |