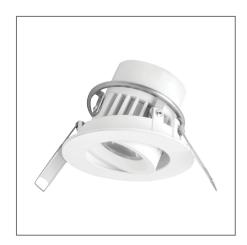

## SIENA Adjustable Recessed Downlight (Integrated)

Product Code:

## F28100RC

| Electrical Data              |                                                       |
|------------------------------|-------------------------------------------------------|
| Voltage (V)                  | 220-240V                                              |
| Product Data                 |                                                       |
| Product Wattage (W)          | 7.5                                                   |
| Beam Angle (°)               | 24, 36                                                |
| Tilting Angle (°)            | 25                                                    |
| Colour Temperature (K)       | Warmwhite (2800K), Coolwhite (4000K)                  |
| Colour Render Index (Ra)     | >Ra80                                                 |
| Colour                       | White (WH26), Silver (SV26),<br>Brushed Nickel (NI53) |
| Materials                    | Metal housing with diffuser                           |
| Protection Class             | Class II                                              |
| Dimmable                     | No                                                    |
| Weight (g)                   | 180                                                   |
| Performance Data             |                                                       |
| Max. Luminous Intensity (cd) | 3300 [24 ° ], 1800 [36 ° ]                            |
| Luminous Flux (lm)           | 500                                                   |
| Luminous Efficacy (Im/W)     | 67                                                    |
| Rated Life (hrs)             | 25000                                                 |
| IP Rating                    | IP44                                                  |
| Product Dimensions           |                                                       |
| Diameter (mm)                | 80                                                    |
| Height (mm)                  | 55                                                    |
| Cut-out (mm)                 | Ø68                                                   |