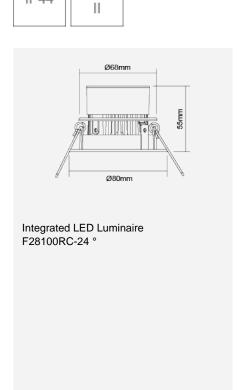

## F28100RC

| Electrical Data              |                                                       |
|------------------------------|-------------------------------------------------------|
| Voltage (V)                  | 220-240V                                              |
| Product Data                 |                                                       |
| Product Wattage (W)          | 7.5                                                   |
| Beam Angle (°)               | 24, 36                                                |
| Tilting Angle (°)            | 25                                                    |
| Colour Temperature (K)       | Warmwhite (2800K), Coolwhite (4000K)                  |
| Colour Render Index (Ra)     | >Ra80                                                 |
| Colour                       | White (WH26), Silver (SV26),<br>Brushed Nickel (NI53) |
| Materials                    | Metal housing with diffuser                           |
| Protection Class             | Class II                                              |
| Dimmable                     | No                                                    |
| Weight (g)                   | 180                                                   |
| Performance Data             |                                                       |
| Max. Luminous Intensity (cd) | 3300 [24 ° ], 1800 [36 ° ]                            |
| Luminous Flux (lm)           | 500                                                   |
| Luminous Efficacy (Im/W)     | 67                                                    |
| Rated Life (hrs)             | 25000                                                 |
| IP Rating                    | IP44                                                  |
| Product Dimensions           |                                                       |
| Diameter (mm)                | 80                                                    |
| Height (mm)                  | 55                                                    |
| Cut-out (mm)                 | Ø68                                                   |