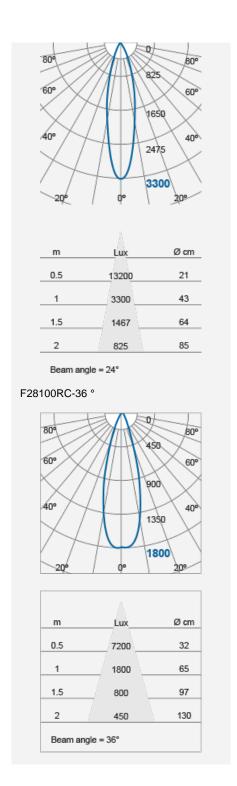

## F28100RC

| Electrical Data              |                                                       |
|------------------------------|-------------------------------------------------------|
| Voltage (V)                  | 220-240V                                              |
| Product Data                 |                                                       |
| Product Wattage (W)          | 7.5                                                   |
| Beam Angle (°)               | 24, 36                                                |
| Tilting Angle (°)            | 25                                                    |
| Colour Temperature (K)       | Warmwhite (2800K), Coolwhite (4000K)                  |
| Colour Render Index (Ra)     | >Ra80                                                 |
| Colour                       | White (WH26), Silver (SV26),<br>Brushed Nickel (NI53) |
| Materials                    | Metal housing with diffuser                           |
| Protection Class             | Class II                                              |
| Dimmable                     | No                                                    |
| Weight (g)                   | 180                                                   |
| Performance Data             |                                                       |
| Max. Luminous Intensity (cd) | 3300 [24 ° ], 1800 [36 ° ]                            |
| Luminous Flux (lm)           | 500                                                   |
| Luminous Efficacy (Im/W)     | 67                                                    |
| Rated Life (hrs)             | 25000                                                 |
| IP Rating                    | IP44                                                  |
| Product Dimensions           |                                                       |
| Diameter (mm)                | 80                                                    |
| Height (mm)                  | 55                                                    |
| Cut-out (mm)                 | Ø68                                                   |