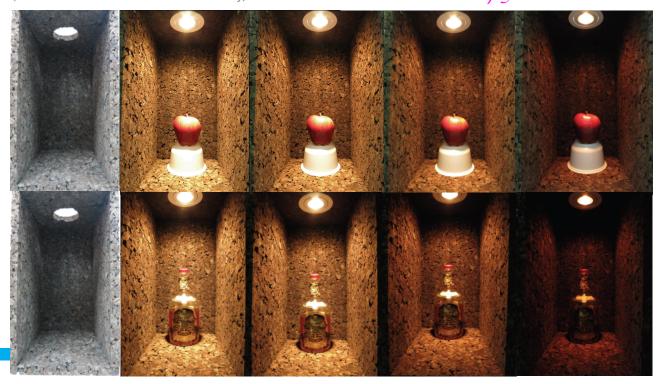

## LED downlight

Sharp LED 13W 820 lumen 3000K to 2000K 800 lumen at 3000K

New dimmable SHARP LED From 3000K at full power, the LED colour temperature will gradually go down to 2000K when the LED is dimmed When dimmed the LED provides the same warm tones as a dimmed halogen or incandescent light

(Polished aluminium for round version only)

Color toning from 3000K/800lmLdim to 2000K/50lm