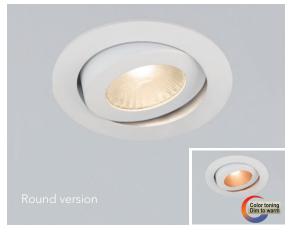

## **Rock 92 13W**

## Rock 92 LED recessed downlight 13W

Constant current 350mA Tc 78°, guaranteed L70 lifetime 30,000 hrs With 30, 60 deg reflector Rotation angle: +-18 deg.

Driver not included

Constant current 350mA, voltage range including 26-43V Including connection box
Colour: White, Silver, Black

(Polished aluminium for round version only)

Color toning from 3000K/800lmLdim to 2000K/50lm