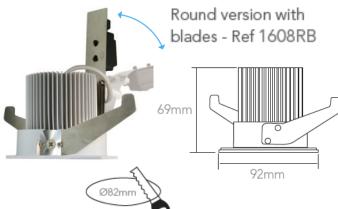

## Rock 92 LED recessed downlight 13W

Constant current 350mA Tc 78°, guaranteed L70 lifetime 30,000 hrs With 30, 60 deg reflector Rotation angle: +-18 deg.

Driver not included

Constant current 350mA, voltage range including 26-43V Including connection box
Colour: White, Silver, Black

(Polished aluminium for round version only)

Color toning from 3000K/800lmLdim to 2000K/50lm