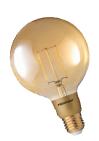

## **LED FILAMENT LAMP**

LG6503dGD Model No.:

Voltage (V): 220-240

Rated Wattage (W): 3.0

| Lamp<br>Base         | Rated<br>Lamp Life<br>(hrs) | Diameter<br>(mm) | Length<br>(mm) | Rated<br>Luminous<br>Flux<br>(Im) | Colour<br>Rending<br>Index<br>(Ra) | Power<br>Factor | Starting<br>Time<br>(sec) | Warm-up Time Up to 100% of the Full Light Output (sec) | Switching<br>Cycles<br>(times) | Lumen<br>Maintenance<br>at the End of<br>Lamp Life<br>(%) | Energy Label<br>(EEL) |
|----------------------|-----------------------------|------------------|----------------|-----------------------------------|------------------------------------|-----------------|---------------------------|--------------------------------------------------------|--------------------------------|-----------------------------------------------------------|-----------------------|
| Mellow Light (2200K) |                             |                  |                |                                   |                                    |                 |                           |                                                        |                                |                                                           |                       |
| E27                  | 15,000                      | 125              | 196            | 210                               | 80                                 | >0.4            | <0.5                      | Instant full light                                     | >1,000,000                     | ≥70                                                       | A+                    |
| B22                  | 15,000                      | 125              | 194            | 210                               | 80                                 | >0.4            | < 0.5                     | Instant full light                                     | >1,000,000                     | ≥70                                                       | A+                    |