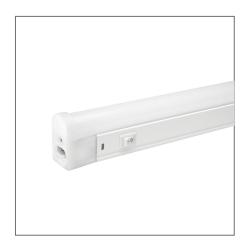

## PINO Batten (Integrated)

Product Code:

## F29000SM

| Voltage (V)              | 220-240V                                                                         |
|--------------------------|----------------------------------------------------------------------------------|
| Product Data             |                                                                                  |
| Product Wattage (W)      | 11                                                                               |
| Colour Temperature (K)   | Warmwhite (3000K), Coolwhite (4000K)                                             |
| Colour Render Index (Ra) | >Ra80                                                                            |
| Colour                   | White (WH13)                                                                     |
| Materials                | Polycarbonate                                                                    |
| Protection Class         | Class II                                                                         |
| Dimmable                 | No                                                                               |
| Weight (g)               | 153                                                                              |
| Application              | Office, Display Shelves, Light<br>Troughs, Shops and Boutiques,<br>Wall Lighting |
| Performance Data         |                                                                                  |
| Luminous Flux (Im)       | 1000 [3000K], 1100 [4000K]                                                       |
| Luminous Efficacy (Im/W) | 91 [3000K], 100 [4000K]                                                          |
| Rated Life (hrs)         | 25000                                                                            |
| IP Rating                | IP20                                                                             |
| Product Dimensions       |                                                                                  |
| Length (mm)              | 580                                                                              |
| Width (mm)               | 23                                                                               |
| Height (mm)              | 39                                                                               |