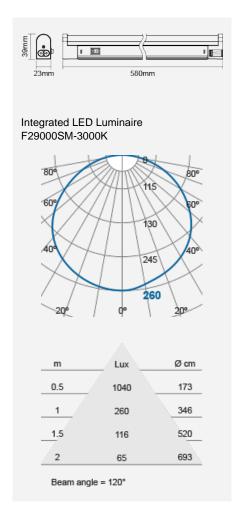

## F29000SM

| Voltage (V)              | 220-240V                                                                         |
|--------------------------|----------------------------------------------------------------------------------|
| Product Data             |                                                                                  |
| Product Wattage (W)      | 11                                                                               |
| Colour Temperature (K)   | Warmwhite (3000K), Coolwhite (4000K)                                             |
| Colour Render Index (Ra) | >Ra80                                                                            |
| Colour                   | White (WH13)                                                                     |
| Materials                | Polycarbonate                                                                    |
| Protection Class         | Class II                                                                         |
| Dimmable                 | No                                                                               |
| Weight (g)               | 153                                                                              |
| Application              | Office, Display Shelves, Light<br>Troughs, Shops and Boutiques,<br>Wall Lighting |
| Performance Data         |                                                                                  |
| Luminous Flux (Im)       | 1000 [3000K], 1100 [4000K]                                                       |
| Luminous Efficacy (Im/W) | 91 [3000K], 100 [4000K]                                                          |
| Rated Life (hrs)         | 25000                                                                            |
| IP Rating                | IP20                                                                             |
| Product Dimensions       |                                                                                  |
| Length (mm)              | 580                                                                              |
| Width (mm)               | 23                                                                               |
| Height (mm)              | 39                                                                               |