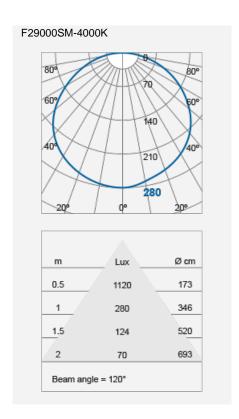

## F29000SM

| Voltage (V)              | 220-240V                                                                         |
|--------------------------|----------------------------------------------------------------------------------|
| Product Data             |                                                                                  |
| Product Wattage (W)      | 11                                                                               |
| Colour Temperature (K)   | Warmwhite (3000K), Coolwhite (4000K)                                             |
| Colour Render Index (Ra) | >Ra80                                                                            |
| Colour                   | White (WH13)                                                                     |
| Materials                | Polycarbonate                                                                    |
| Protection Class         | Class II                                                                         |
| Dimmable                 | No                                                                               |
| Weight (g)               | 153                                                                              |
| Application              | Office, Display Shelves, Light<br>Troughs, Shops and Boutiques,<br>Wall Lighting |
| Performance Data         |                                                                                  |
| Luminous Flux (Im)       | 1000 [3000K], 1100 [4000K]                                                       |
| Luminous Efficacy (Im/W) | 91 [3000K], 100 [4000K]                                                          |
| Rated Life (hrs)         | 25000                                                                            |
| IP Rating                | IP20                                                                             |
| Product Dimensions       |                                                                                  |
| Length (mm)              | 580                                                                              |
| Width (mm)               | 23                                                                               |
| Height (mm)              | 39                                                                               |