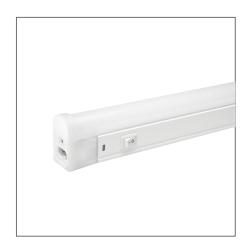

## PINO Batten (Integrated)

Product Code:

## F29100SM

| Electrical Data          |                                                                                  |
|--------------------------|----------------------------------------------------------------------------------|
| Voltage (V)              | 220-240V                                                                         |
| Product Data             |                                                                                  |
| Product Wattage (W)      | 17                                                                               |
| Colour Temperature (K)   | Warmwhite (3000K), Coolwhite (4000K)                                             |
| Colour Render Index (Ra) | >Ra80                                                                            |
| Colour                   | White (WH13)                                                                     |
| Materials                | Polycarbonate                                                                    |
| Protection Class         | Class II                                                                         |
| Dimmable                 | No                                                                               |
| Weight (g)               | 226                                                                              |
| Application              | Office, Display Shelves, Light<br>Troughs, Shops and Boutiques,<br>Wall Lighting |
| Performance Data         |                                                                                  |
| Luminous Flux (lm)       | 1600 [3000K], 1700 [4000K]                                                       |
| Luminous Efficacy (lm/W) | 94 [3000K], 100 [4000K]                                                          |
| Rated Life (hrs)         | 25000                                                                            |
| IP Rating                | IP20                                                                             |
| Product Dimensions       |                                                                                  |
| Length (mm)              | 880                                                                              |
| Width (mm)               | 23                                                                               |
| Height (mm)              | 39                                                                               |