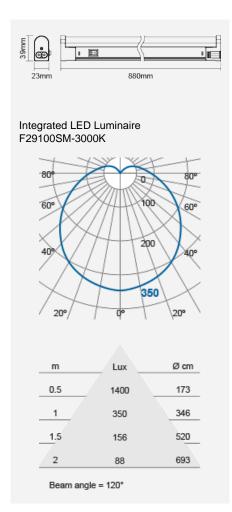

## F29100SM

| Electrical Data          |                                                                                  |
|--------------------------|----------------------------------------------------------------------------------|
| Voltage (V)              | 220-240V                                                                         |
| Product Data             |                                                                                  |
| Product Wattage (W)      | 17                                                                               |
| Colour Temperature (K)   | Warmwhite (3000K), Coolwhite (4000K)                                             |
| Colour Render Index (Ra) | >Ra80                                                                            |
| Colour                   | White (WH13)                                                                     |
| Materials                | Polycarbonate                                                                    |
| Protection Class         | Class II                                                                         |
| Dimmable                 | No                                                                               |
| Weight (g)               | 226                                                                              |
| Application              | Office, Display Shelves, Light<br>Troughs, Shops and Boutiques,<br>Wall Lighting |
| Performance Data         |                                                                                  |
| Luminous Flux (lm)       | 1600 [3000K], 1700 [4000K]                                                       |
| Luminous Efficacy (lm/W) | 94 [3000K], 100 [4000K]                                                          |
| Rated Life (hrs)         | 25000                                                                            |
| IP Rating                | IP20                                                                             |
| Product Dimensions       |                                                                                  |
| Length (mm)              | 880                                                                              |
| Width (mm)               | 23                                                                               |
| Height (mm)              | 39                                                                               |