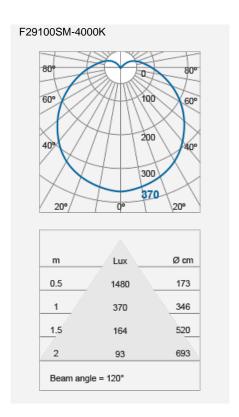

## F29100SM

| Electrical Data          |                                                                                  |
|--------------------------|----------------------------------------------------------------------------------|
| Voltage (V)              | 220-240V                                                                         |
| Product Data             |                                                                                  |
| Product Wattage (W)      | 17                                                                               |
| Colour Temperature (K)   | Warmwhite (3000K), Coolwhite (4000K)                                             |
| Colour Render Index (Ra) | >Ra80                                                                            |
| Colour                   | White (WH13)                                                                     |
| Materials                | Polycarbonate                                                                    |
| Protection Class         | Class II                                                                         |
| Dimmable                 | No                                                                               |
| Weight (g)               | 226                                                                              |
| Application              | Office, Display Shelves, Light<br>Troughs, Shops and Boutiques,<br>Wall Lighting |
| Performance Data         |                                                                                  |
| Luminous Flux (lm)       | 1600 [3000K], 1700 [4000K]                                                       |
| Luminous Efficacy (lm/W) | 94 [3000K], 100 [4000K]                                                          |
| Rated Life (hrs)         | 25000                                                                            |
| IP Rating                | IP20                                                                             |
| Product Dimensions       |                                                                                  |
| Length (mm)              | 880                                                                              |
| Width (mm)               | 23                                                                               |
| Height (mm)              | 39                                                                               |