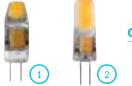

G4 / Economy Series

| 2   |                |                             |                  |                | 2800K   Ra80 | 15000 hrs A     | C 12V            | <b>G</b> 4 |
|-----|----------------|-----------------------------|------------------|----------------|--------------|-----------------|------------------|------------|
|     | Wattage<br>(W) | Total Luminous Flux<br>(Im) | Diameter<br>(mm) | Length<br>(mm) | Dimmable     | Energy<br>Label | Product<br>Photo |            |
|     | 1.2            | 100                         | 9                | 30             | No           | A++             | 1                |            |
| NEW | 1.8            | 180                         | 10               | 37             | No           | A++             | 2                |            |