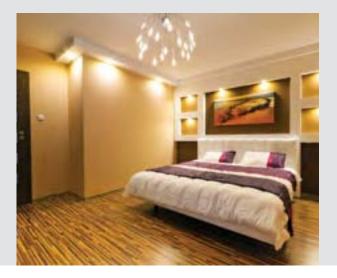

Designed with a delicate profile, it delivers halogen-like sparkling effects, which best fit into a intricate or compact luminaires or chandeliers, creating the desired atmospheres instantly.

Model No. EU0301.2 EU0401.8<sup>1</sup>