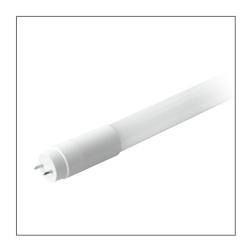

## T8 22W G13 3000K

## Product Code:

## LT0622-G13-3000K-230V

| Electrical Data          |                    |
|--------------------------|--------------------|
| Voltage (V)              | 220-240V           |
| Frequency (Hz)           | 50/60              |
| Product Data             |                    |
| Lamp Base                | G13                |
| Product Wattage (W)      | 22                 |
| Colour Temperature (K)   | Warmwhite (3000K)  |
| Colour Render Index (Ra) | Ra80               |
| Dimmable                 | No                 |
| Energy Label             | A+                 |
| Operating Temperature    | -30 ° C to +40 ° C |
| Weight (g)               | 320                |
| Application              | Office             |
| Performance Data         |                    |
| Total Luminous Flux (Im) | 2000               |
| Rated Life (hrs)         | 40000              |
| Product Dimensions       |                    |
| Diameter (mm)            | 27.5               |
| Length (mm)              | 1513               |
| Remarks:                 |                    |
| • 330 ° exit window      |                    |