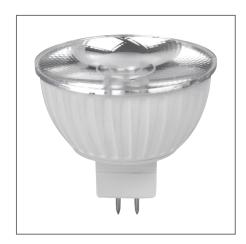

## MR16 8W GU5.3 SP 4000K DIMMABLE

Product Code:

## ER3308dLN-SP-GU5.3-4000K-12V

| Electrical Data                 |                     |
|---------------------------------|---------------------|
| Voltage (V)                     | AC 12V              |
| Product Data                    |                     |
| Lamp Base                       | GU5.3               |
| Product Wattage (W)             | 8                   |
| Reflector                       | MR16                |
| Beam Angle (°)                  | SP (12)             |
| Colour Temperature (K)          | Coolwhite (4000K)   |
| Colour Render Index (Ra)        | Ra85                |
| Dimmable                        | 100-10%             |
| Energy Label                    | A                   |
| Operating Temperature           | -30 ° C to +40 ° C  |
| Weight (g)                      | 60                  |
| Application                     | Retail, Hospitality |
| Performance Data                |                     |
| Max. Luminous Intensity (cd)    | 5500                |
| Total Luminous Flux (Im)        | 450                 |
| Luminous Flux in 90 ° cone (lm) | 350                 |
| Rated Life (hrs)                | 25000               |
| Product Dimensions              |                     |
| Diameter (mm)                   | 50                  |
| Length (mm)                     | 46                  |