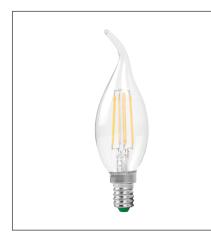

## Filament-Candle 4W E14 2700K

Product Code:

## LC2204TP-E14-2700K-230V

| Electrical Data          |                          |
|--------------------------|--------------------------|
| Voltage (V)              | 220-240V                 |
| Product Data             |                          |
| Lamp Base                | E14                      |
| Product Wattage (W)      | 4                        |
| Equivalent Wattage (W)   | 35                       |
| Colour Temperature (K)   | Warmwhite (2700K)        |
| Colour Render Index (Ra) | Ra80                     |
| Dimmable                 | No                       |
| Energy Label             | A++                      |
| Operating Temperature    | -30 ° C to +40 ° C       |
| Weight (g)               | 14                       |
| Application              | Hospitality, Residential |
| Performance Data         |                          |
| Total Luminous Flux (Im) | 400                      |
| Rated Life (hrs)         | 15000                    |
| Product Dimensions       |                          |
| Diameter (mm)            | 38                       |
| Length (mm)              | 116                      |