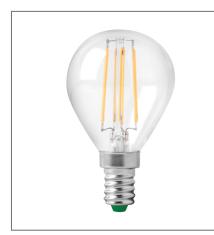

## Filament-Classic-P45 4W E14 2700K

Product Code:

## LG9704CS-E14-2700K-230V

| Electrical Data          |                          |
|--------------------------|--------------------------|
| Voltage (V)              | 220-240V                 |
| Product Data             |                          |
| Lamp Base                | E14                      |
| Product Wattage (W)      | 4                        |
| Equivalent Wattage (W)   | 35                       |
| Colour Temperature (K)   | Warmwhite (2700K)        |
| Colour Render Index (Ra) | Ra80                     |
| Dimmable                 | No                       |
| Energy Label             | A++                      |
| Operating Temperature    | -30 ° C to +40 ° C       |
| Weight (g)               | 15                       |
| Application              | Hospitality, Residential |
| Performance Data         |                          |
| Total Luminous Flux (Im) | 400                      |
| Rated Life (hrs)         | 15000                    |
| Product Dimensions       |                          |
| Diameter (mm)            | 45                       |
| Length (mm)              | 77                       |