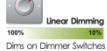

## LC1106wCS-E14-2700K-230V

| Electrical Data                                                                                                                                                                                  |                          |
|--------------------------------------------------------------------------------------------------------------------------------------------------------------------------------------------------|--------------------------|
| Voltage (V)                                                                                                                                                                                      | 220-240V                 |
| Frequency (Hz)                                                                                                                                                                                   | 50/60                    |
| Power Factor                                                                                                                                                                                     | >0.5                     |
| Starting Time (sec)                                                                                                                                                                              | <0.5                     |
| Warm-up Time Up to 100% of the Full Light Output (sec)                                                                                                                                           | Instant full light       |
| Product Data                                                                                                                                                                                     |                          |
| Lamp Base                                                                                                                                                                                        | E14                      |
| Product Wattage (W)                                                                                                                                                                              | 6                        |
| Colour Temperature (K)                                                                                                                                                                           | Warmwhite (2700K)        |
| Colour Render Index (Ra)                                                                                                                                                                         | Ra80                     |
| Dimmable                                                                                                                                                                                         | 100-10%                  |
| Energy Label                                                                                                                                                                                     | A+                       |
| Operating Temperature                                                                                                                                                                            | -30 ° C to +40 ° C       |
| Switching Cycles (times)                                                                                                                                                                         | >100000                  |
| Mercury Content (mg)                                                                                                                                                                             | N/A                      |
| Weight (g)                                                                                                                                                                                       | 60                       |
| Application                                                                                                                                                                                      | Hospitality, Residential |
| Performance Data                                                                                                                                                                                 |                          |
| Total Luminous Flux (Im)                                                                                                                                                                         | 470                      |
| Rated Life (hrs)                                                                                                                                                                                 | 25000                    |
| Lumen Maintenance at the<br>End of Lamp Life (%)                                                                                                                                                 | 90                       |
| Product Dimensions                                                                                                                                                                               |                          |
| Diameter (mm)                                                                                                                                                                                    | 40                       |
| Length (mm)                                                                                                                                                                                      | 106                      |
| Remarks: Colour Temperature changes from 2700K to 1800K when dimmed from 100% to 10%. The rated wattage, rated lamp life and rated luminous flux are equivalent to their nominal values shown on |                          |