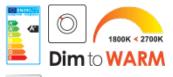

## LC1106wCS-E14-2700K-230V

| Electrical Data                                                                                                                                                                                  |                          |
|--------------------------------------------------------------------------------------------------------------------------------------------------------------------------------------------------|--------------------------|
| Voltage (V)                                                                                                                                                                                      | 220-240V                 |
| Frequency (Hz)                                                                                                                                                                                   | 50/60                    |
| Power Factor                                                                                                                                                                                     | >0.5                     |
| Starting Time (sec)                                                                                                                                                                              | <0.5                     |
| Warm-up Time Up to 100% of the Full Light Output (sec)                                                                                                                                           | Instant full light       |
| Product Data                                                                                                                                                                                     |                          |
| Lamp Base                                                                                                                                                                                        | E14                      |
| Product Wattage (W)                                                                                                                                                                              | 6                        |
| Colour Temperature (K)                                                                                                                                                                           | Warmwhite (2700K)        |
| Colour Render Index (Ra)                                                                                                                                                                         | Ra80                     |
| Dimmable                                                                                                                                                                                         | 100-10%                  |
| Energy Label                                                                                                                                                                                     | A+                       |
| Operating Temperature                                                                                                                                                                            | -30 ° C to +40 ° C       |
| Switching Cycles (times)                                                                                                                                                                         | >100000                  |
| Mercury Content (mg)                                                                                                                                                                             | N/A                      |
| Weight (g)                                                                                                                                                                                       | 60                       |
| Application                                                                                                                                                                                      | Hospitality, Residential |
| Performance Data                                                                                                                                                                                 |                          |
| Total Luminous Flux (Im)                                                                                                                                                                         | 470                      |
| Rated Life (hrs)                                                                                                                                                                                 | 25000                    |
| Lumen Maintenance at the<br>End of Lamp Life (%)                                                                                                                                                 | 90                       |
| Product Dimensions                                                                                                                                                                               |                          |
| Diameter (mm)                                                                                                                                                                                    | 40                       |
| Length (mm)                                                                                                                                                                                      | 106                      |
| Remarks: Colour Temperature changes from 2700K to 1800K when dimmed from 100% to 10%. The rated wattage, rated lamp life and rated luminous flux are equivalent to their nominal values shown on |                          |