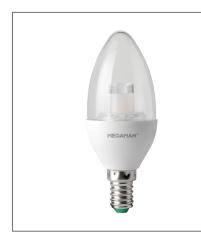

## Dim-to-Warm-Candle 7W E14 2700K

**DIMMERABLE®** 

Product Code:

## LC1106wCS-E14-2700K-230V

| Electrical Data                                                                                                                                                                                  |                          |
|--------------------------------------------------------------------------------------------------------------------------------------------------------------------------------------------------|--------------------------|
| Voltage (V)                                                                                                                                                                                      | 220-240V                 |
| Frequency (Hz)                                                                                                                                                                                   | 50/60                    |
| Power Factor                                                                                                                                                                                     | >0.5                     |
| Starting Time (sec)                                                                                                                                                                              | <0.5                     |
| Warm-up Time Up to 100% of the Full Light Output (sec)                                                                                                                                           | Instant full light       |
| Product Data                                                                                                                                                                                     |                          |
| Lamp Base                                                                                                                                                                                        | E14                      |
| Product Wattage (W)                                                                                                                                                                              | 6                        |
| Colour Temperature (K)                                                                                                                                                                           | Warmwhite (2700K)        |
| Colour Render Index (Ra)                                                                                                                                                                         | Ra80                     |
| Dimmable                                                                                                                                                                                         | 100-10%                  |
| Energy Label                                                                                                                                                                                     | A+                       |
| Operating Temperature                                                                                                                                                                            | -30 ° C to +40 ° C       |
| Switching Cycles (times)                                                                                                                                                                         | >100000                  |
| Mercury Content (mg)                                                                                                                                                                             | N/A                      |
| Weight (g)                                                                                                                                                                                       | 60                       |
| Application                                                                                                                                                                                      | Hospitality, Residential |
| Performance Data                                                                                                                                                                                 |                          |
| Total Luminous Flux (Im)                                                                                                                                                                         | 470                      |
| Rated Life (hrs)                                                                                                                                                                                 | 25000                    |
| Lumen Maintenance at the<br>End of Lamp Life (%)                                                                                                                                                 | 90                       |
| Product Dimensions                                                                                                                                                                               |                          |
| Diameter (mm)                                                                                                                                                                                    | 40                       |
| Length (mm)                                                                                                                                                                                      | 106                      |
| Remarks: Colour Temperature changes from 2700K to 1800K when dimmed from 100% to 10%. The rated wattage, rated lamp life and rated luminous flux are equivalent to their nominal values shown on |                          |