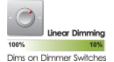

## LG2207w-E27-2700K-230V

| Electrical Data                                                                                                                                       |                          |
|-------------------------------------------------------------------------------------------------------------------------------------------------------|--------------------------|
| Voltage (V)                                                                                                                                           | 220-240V                 |
| Frequency (Hz)                                                                                                                                        | 50/60                    |
| Power Factor                                                                                                                                          | >0.5                     |
| Starting Time (sec)                                                                                                                                   | <0.5                     |
| Warm-up Time Up to 100% of the Full Light Output (sec)                                                                                                | Instant full light       |
| Product Data                                                                                                                                          |                          |
| Lamp Base                                                                                                                                             | E27                      |
| Product Wattage (W)                                                                                                                                   | 7                        |
| Equivalent Wattage (W)                                                                                                                                | 40                       |
| Colour Temperature (K)                                                                                                                                | Warmwhite (2700K)        |
| Colour Render Index (Ra)                                                                                                                              | Ra80                     |
| Dimmable                                                                                                                                              | 100-10%                  |
| Energy Label                                                                                                                                          | A+                       |
| Operating Temperature                                                                                                                                 | -30 ° C to +40 ° C       |
| Switching Cycles (times)                                                                                                                              | >1000000                 |
| Mercury Content (mg)                                                                                                                                  | N/A                      |
| Weight (g)                                                                                                                                            | 73                       |
| Application                                                                                                                                           | Hospitality, Residential |
| Performance Data                                                                                                                                      |                          |
| Total Luminous Flux (Im)                                                                                                                              | 470                      |
| Rated Life (hrs)                                                                                                                                      | 25000                    |
| Lumen Maintenance at the End of Lamp Life (%)                                                                                                         | 90                       |
| Product Dimensions                                                                                                                                    |                          |
| Diameter (mm)                                                                                                                                         | 55                       |
| Length (mm)                                                                                                                                           | 104                      |
| Remarks: Colour Temperature changes from 2700K to 1800K when dimmed from 100% to 10%.  The rated wattage, rated lamp life and rated luminous flux are |                          |