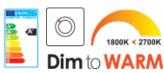

## LG2207w-E27-2700K-230V

| Electrical Data                                                                                                                                       |                          |
|-------------------------------------------------------------------------------------------------------------------------------------------------------|--------------------------|
| Voltage (V)                                                                                                                                           | 220-240V                 |
| Frequency (Hz)                                                                                                                                        | 50/60                    |
| Power Factor                                                                                                                                          | >0.5                     |
| Starting Time (sec)                                                                                                                                   | <0.5                     |
| Warm-up Time Up to 100% of the Full Light Output (sec)                                                                                                | Instant full light       |
| Product Data                                                                                                                                          |                          |
| Lamp Base                                                                                                                                             | E27                      |
| Product Wattage (W)                                                                                                                                   | 7                        |
| Equivalent Wattage (W)                                                                                                                                | 40                       |
| Colour Temperature (K)                                                                                                                                | Warmwhite (2700K)        |
| Colour Render Index (Ra)                                                                                                                              | Ra80                     |
| Dimmable                                                                                                                                              | 100-10%                  |
| Energy Label                                                                                                                                          | A+                       |
| Operating Temperature                                                                                                                                 | -30 ° C to +40 ° C       |
| Switching Cycles (times)                                                                                                                              | >1000000                 |
| Mercury Content (mg)                                                                                                                                  | N/A                      |
| Weight (g)                                                                                                                                            | 73                       |
| Application                                                                                                                                           | Hospitality, Residential |
| Performance Data                                                                                                                                      |                          |
| Total Luminous Flux (Im)                                                                                                                              | 470                      |
| Rated Life (hrs)                                                                                                                                      | 25000                    |
| Lumen Maintenance at the End of Lamp Life (%)                                                                                                         | 90                       |
| Product Dimensions                                                                                                                                    |                          |
| Diameter (mm)                                                                                                                                         | 55                       |
| Length (mm)                                                                                                                                           | 104                      |
| Remarks: Colour Temperature changes from 2700K to 1800K when dimmed from 100% to 10%.  The rated wattage, rated lamp life and rated luminous flux are |                          |