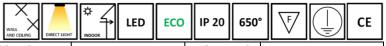

## **Technical specification**

An original with surprises. Use Luna as a classic Wall lamp, or twist the top to sculpture indirect light into various directions.

Luna has a touch function, with three levels of light. Available in white and black.