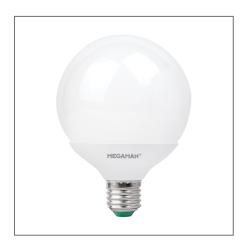

## Globe-G95 11W E27 2800K

Product Code:

## LG7611-E27-2800K-230V

| Electrical Data          |                          |
|--------------------------|--------------------------|
| Voltage (V)              | 220-240V                 |
| Product Data             |                          |
| Lamp Base                | E27                      |
| Product Wattage (W)      | 11                       |
| Equivalent Wattage (W)   | 75                       |
| Colour Temperature (K)   | Warmwhite (2800K)        |
| Colour Render Index (Ra) | Ra80                     |
| Dimmable                 | No                       |
| Energy Label             | A+                       |
| Operating Temperature    | -30 ° C to +40 ° C       |
| Weight (g)               | 88                       |
| Application              | Hospitality, Residential |
| Performance Data         |                          |
| Total Luminous Flux (Im) | 1055                     |
| Rated Life (hrs)         | 15000                    |
| Product Dimensions       |                          |
| Diameter (mm)            | 95                       |
| Length (mm)              | 132                      |