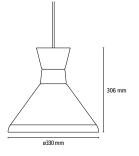

## ILLUMINANCE

2211 lux | H: 60 cm (Plumen 11W | 60 lm)

| PRODUCT NAME    | PRODUCT  | DESCRIPTION             | LIGHT SOURCE                           |
|-----------------|----------|-------------------------|----------------------------------------|
| PHARAOH Pendant | 14195072 | Ø330 mm, mirror coating | E27 max 46W (incl. E27 Plumen 001 11W) |