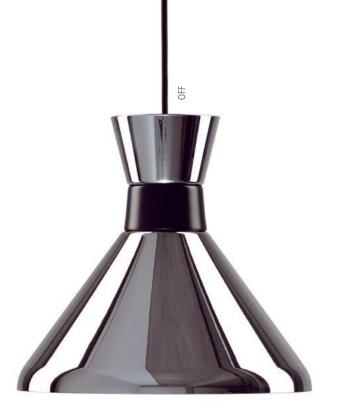

Pharaoh is a unique pendant light created for the eye-catching Plumen 001 light source. Pharaoh's aim has been to gently frame and enhance the expression of the Plumen light source, preventing glare, and ensure warm, dazzle-free direct light. In addition to a precise, harmonious shape, Pharaoh is impressive in its unusual and spectacular form. When the lamp is switched off, the shade appears to be mirror-like and reflective. And yet, the moment the lamp is switched on, the shade takes on a metallic transparency, thereby making the light source visible. The pendant light is made of injection-moulded ABS plastic and aluminium. This remarkable pendant comes with a Plumen 001 light source included.