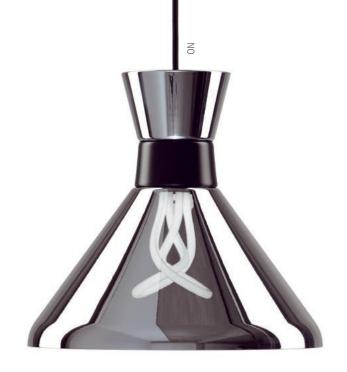

Pharaoh is a unique pendant light created for the eye-catching Plumen 001 light source. Pharaoh's aim has been to gently frame and enhance the expression of the Plumen light source, preventing glare, and ensure warm, dazzle-free direct light. In addition to a precise, harmonious shape, Pharaoh is impressive in its unusual and spectacular form. When the lamp is switched off, the shade appears to be mirror-like and reflective. And yet, the moment the lamp is switched on, the shade takes on a metallic transparency, thereby making the light source visible. The pendant light is made of injection-moulded ABS plastic and aluminium. This remarkable pendant comes with a Plumen 001 light source included.