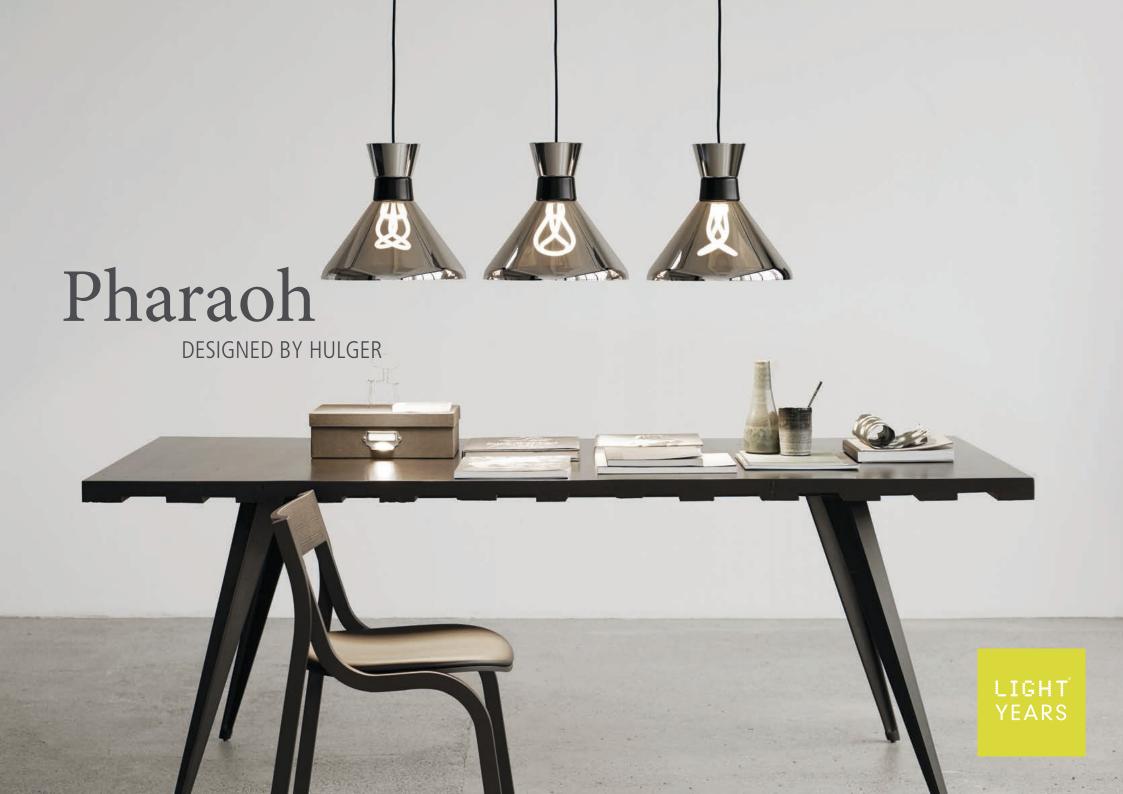

Pharaoh is a unique pendant light created for the eye-catching Plumen 001 light source. Pharaoh's aim has been to gently frame and enhance the expression of the Plumen light source, preventing glare, and ensure warm, dazzle-free direct light. In addition to a precise, harmonious shape, Pharaoh is impressive in its unusual and spectacular form. When the lamp is switched off, the shade appears to be mirror-like and reflective. And yet, the moment the lamp is switched on, the shade takes on a metallic transparency, thereby making the light source visible. The pendant light is made of injection-moulded ABS plastic and aluminium. This remarkable pendant comes with a Plumen 001 light source included.