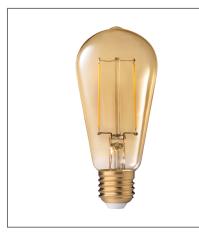

## Filament-ST58 3W E27 2200K

Product Code:

## LG7003GD-E27-2200K-230V

| Electrical Data          |                          |
|--------------------------|--------------------------|
| Voltage (V)              | 220-240V                 |
| Frequency (Hz)           | 50/60                    |
| Product Data             |                          |
| Lamp Base                | E27                      |
| Product Wattage (W)      | 3                        |
| Equivalent Wattage (W)   | 21                       |
| Colour Temperature (K)   | Warmwhite (2200K)        |
| Colour Render Index (Ra) | Ra80                     |
| Dimmable                 | No                       |
| Energy Label             | A+                       |
| Operating Temperature    | -30 ° C to +40 ° C       |
| Weight (g)               | 38                       |
| Application              | Hospitality, Residential |
| Performance Data         |                          |
| Total Luminous Flux (Im) | 210                      |
| Rated Life (hrs)         | 15000                    |
| Product Dimensions       |                          |
| Diameter (mm)            | 58                       |
| Length (mm)              | 131                      |