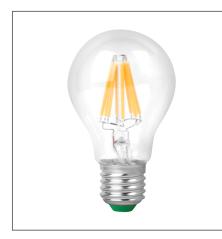

## Filament-Classic-A60 9W E27 2700K DIMMABLE

**DIMMERABLE®** 

Product Code:

## LG9809dCS-E27-2700K-230V

| Electrical Data          |                          |
|--------------------------|--------------------------|
| Voltage (V)              | 220-240V                 |
| Product Data             |                          |
| Lamp Base                | E27                      |
| Product Wattage (W)      | 9                        |
| Equivalent Wattage (W)   | 60                       |
| Colour Temperature (K)   | Warmwhite (2700K)        |
| Colour Render Index (Ra) | Ra80                     |
| Dimmable                 | 100-10%                  |
| Energy Label             | A+                       |
| Operating Temperature    | -30 ° C to +40 ° C       |
| Application              | Hospitality, Residential |
| Performance Data         |                          |
| Total Luminous Flux (Im) | 810                      |
| Rated Life (hrs)         | 15000                    |
| Product Dimensions       |                          |
| Diameter (mm)            | 60                       |
| Length (mm)              | 102                      |