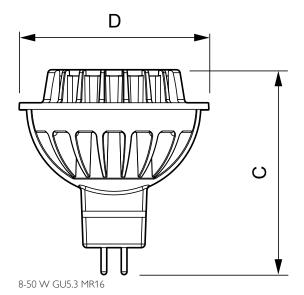

## Dimensional drawing

#### LED D 8-50W 830 MR16 36D

C MASTER LED 8W 830 MR16 36D Dim AU 51 mm 55 mm