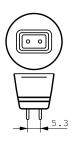

#### General Information

Cap-Base GU5.3 [ GU5.3] Bulb Shape MR16 [2inch/50mm] Nominal Lifetime 40000 h (Nom) Switching Cycle 50000X Technical Type 8-50W