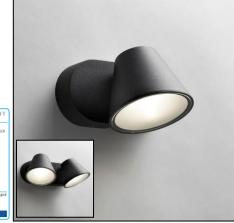

## NOTE:

5 years warranty on LED light source and driver. Switch for on and off light.

| CUP 1        |              | WALL<br>AND O   | LED INDOOR        | ECO   IP 20   650° | VF (□ CE |
|--------------|--------------|-----------------|-------------------|--------------------|----------|
| CODE         | MEASURE mm   | LIGHT SOURCE    | LUMINAIRE LUMEN   | MOUNTING           | 100mm    |
| 261080 White | L100XW80XD80 | LED 1X4W/360 lm | 163 lm Total flux | Wall/ceiling       |          |
| 261081 Black | L100XW80XD80 | LED 1X4W/360 lm | 163 lm Total flux | Wall/ceiling       | 80mm     |
|              |              |                 |                   |                    |          |
|              |              |                 |                   |                    |          |
|              |              |                 |                   |                    | 080mm    |

## CUP 2

| CODE         | MEASURE mm   | LIGHT SOURCE    | LUMINAIRE LUMEN   | MOUNTING     | 160mm |
|--------------|--------------|-----------------|-------------------|--------------|-------|
| 261085 White | L160XW80XD80 | LED 2X4W/720 lm | 188 lm Total flux | Wall/ceiling | 1     |
| 261086 Black | L160XW80XD80 | LED 2X4W/720 lm | 188 lm Total flux | Wall/ceiling |       |
|              |              |                 |                   |              |       |
|              |              |                 |                   |              |       |
|              |              |                 |                   |              | Ø80mm |