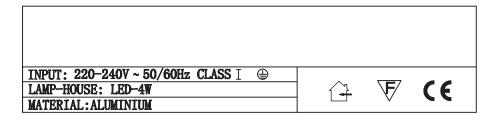

# **LIGHT-POINT**

## INSTRUCTION MANUAL



#### INSTALLATION INSTRUCTION

- 1. Before installing, make sure the power supply is switched off.
- 2. Follow the steps as the figure for installation or replacement of bulb Step.
  - A. after holing, pull out the wires.
  - B. fix the mounting bracket onto the wall with screws.
  - C. connect the wires to the terminal block.
  - D. fix the fixture to the mounting bracket with screws.
  - 3. After finishing every step, tighten the screws, have the fixture fixed, and then connect the power supply.

### **CLEANING INSTRUCTION**

- 1. Before cleaning, ensure that the power supply is switched off.
- 2. Use only a soft cloth to clean the lamp, dampened with mild cleanser if needed for resistant dirt.
- 3. Warning: do not use alcohol or other solvents.

#### **CAUTION:**

In case of any doubt