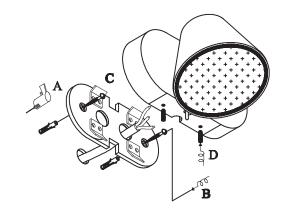

#### INSTALLATION INSTRUCTION

- 1. Before installing, make sure the power supply is switched off.
- 2. Follow the steps as the figure for installation or replacement of bulb Step.
  - A. after holing, pull out the wires.
  - B. fix the mounting bracket onto the wall with screws.
  - C. connect the wires to the terminal block.
  - D. fix the fixture to the mounting bracket with screws.
  - 3. After finishing every step, tighten the screws, have the fixture fixed, and then connect the power supply.