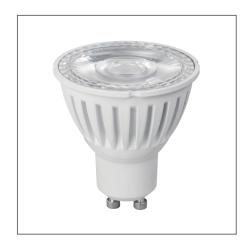

## Hybrid Reflector-PAR16 7W GU10 24D 4000K U-DIM

## LR5907dHR-75H24D-GU10-4000K-230V

| Electrical Data                 |                    |
|---------------------------------|--------------------|
| Voltage (V)                     | 220-240V           |
| Product Data                    |                    |
| Lamp Base                       | GU10               |
| Product Wattage (W)             | 7                  |
| Reflector                       | PAR16              |
| Beam Angle (°)                  | 24                 |
| Colour Temperature (K)          | Coolwhite (4000K)  |
| Colour Render Index (Ra)        | Ra85               |
| Dimmable                        | 100-5%             |
| Energy Label                    | A+                 |
| Operating Temperature           | -30 ° C to +40 ° C |
| Application                     | Hospitality        |
| Performance Data                |                    |
| Max. Luminous Intensity (cd)    | 2800               |
| Total Luminous Flux (Im)        | 550                |
| Luminous Flux in 90 ° cone (lm) | 500                |
| Rated Life (hrs)                | 25000              |
| Product Dimensions              |                    |
| Diameter (mm)                   | 50                 |
| Length (mm)                     | 57                 |