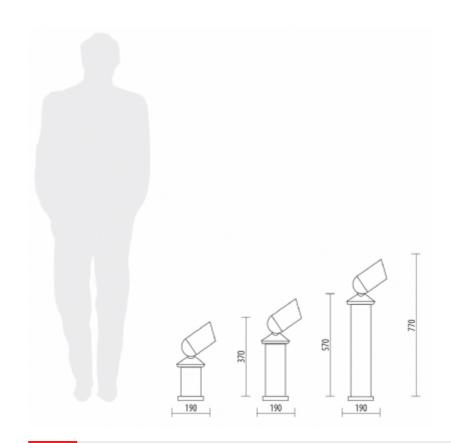

APPLICATIONS: garden, court, alley

COLORS: bronze, silver

**COLORS**:

Code ML 05/710

Dimensions (mm) 190 x 770

Lamp E27 - R80/PAR20 max Volume(m³) 0,025