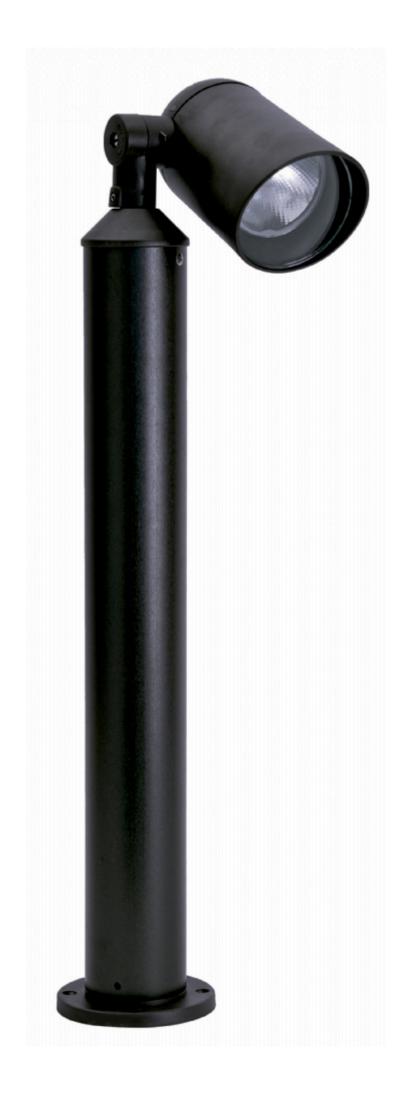

## **OUTDOOR LIGHTING FIXTURE FOR GROUND FIXING**

**DESCRIPTION:** garden spotlight with body in composite material □Duralighting□ complete with base for installation to the ground or the floor, diffuser in tempered glass

## **TECHNICAL INFORMATION:**

- ANTI-UV and ANTI-CORROSION material
- caustic substance resistant
- adverse weather conditions resistant
- suitable for every climatic zone
- not fading color
- low cost of maintenance
- diffuser in tempered glass
- silicon gasket
- ceramic lampholder
- stainless steel screws

APPLICATIONS: garden, court, alley

COLORS: bronze, silver

**COLORS**:

Code ML 05/710

Dimensions (mm) 190 x 770

Lamp E27 - R80/PAR20 max Volume(m³) 0,025