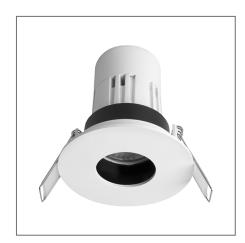

## ABBY Recessed Downlight (TECOH THx) - Pin Hole

Product Code:

## F54952RC

| Product Data                                            |                                                                |
|---------------------------------------------------------|----------------------------------------------------------------|
| Light Source                                            | TECOH THx Light Engine                                         |
| Colour                                                  | White (WH26), Black (BK24)                                     |
| Materials                                               | Die-cast Aluminium                                             |
| Dimmable                                                | N/A                                                            |
| Application                                             | Corridors, Elevators, Hotels, Light<br>Troughs, Offices, Shops |
| Performance Data                                        |                                                                |
| IP Rating                                               | IP23                                                           |
| Product Dimensions                                      |                                                                |
| Diameter (mm)                                           | 80                                                             |
| Cut-out (mm)                                            | Ø68                                                            |
| Remarks: Height (mm): 85 (TH0205), 95 (TH0307 / TH0309) |                                                                |