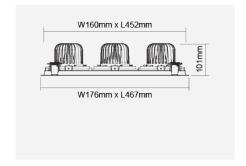

## F56553RC

| Product Data                                                      |                             |
|-------------------------------------------------------------------|-----------------------------|
| Light Source                                                      | TECOH THx LED Modules       |
| Tilting Angle (°)                                                 | 30                          |
| Colour                                                            | Black (BK24), White (WH26)  |
| Materials                                                         | Die-cast Aluminium          |
| Dimmable                                                          | N/A                         |
| Performance Data                                                  |                             |
| IP Rating                                                         | IP23                        |
| Product Dimensions                                                |                             |
| Length (mm)                                                       | 467                         |
| Width (mm)                                                        | 176                         |
| Height (mm)                                                       | 101                         |
| Cut-out (mm)                                                      | TECOH THx LED Light Engines |
| Remarks: Accessory: LA10023 Colour trim for TECOH® THx (optional) |                             |