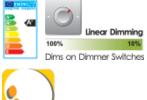

## LG7310.5d-E27-2800K-230V

| Electrical Data          |  |
|--------------------------|--|
|                          |  |
| 220-240V                 |  |
|                          |  |
| E27                      |  |
| 10.5                     |  |
| 60                       |  |
| Warmwhite (2800K)        |  |
| Ra80                     |  |
| 100-10%                  |  |
| A+                       |  |
| -30 ° C to +30 ° C       |  |
| N/A                      |  |
| 105                      |  |
| Hospitality, Residential |  |
|                          |  |
| 810                      |  |
| 25000                    |  |
| 90                       |  |
|                          |  |
| 60                       |  |
| 117                      |  |
|                          |  |