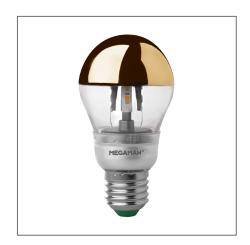

## Crown Brass-Classic-A60 5W E27 2800K DIMMABLE

## LS0505d-Brass-E27-2800K-230V

| Electrical Data                                                                                                                         |                          |
|-----------------------------------------------------------------------------------------------------------------------------------------|--------------------------|
| Voltage (V)                                                                                                                             | 220-240V                 |
| Product Data                                                                                                                            |                          |
| Lamp Base                                                                                                                               | E27                      |
| Product Wattage (W)                                                                                                                     | 5                        |
| Equivalent Wattage (W)                                                                                                                  | 20                       |
| Colour Temperature (K)                                                                                                                  | Warmwhite (2800K)        |
| Colour Render Index (Ra)                                                                                                                | Ra80                     |
| Dimmable                                                                                                                                | 100-10%                  |
| Energy Label                                                                                                                            | A                        |
| Operating Temperature                                                                                                                   | -30 ° C to +40 ° C       |
| Mercury Content (mg)                                                                                                                    | N/A                      |
| Weight (g)                                                                                                                              | 71                       |
| Application                                                                                                                             | Hospitality, Residential |
| Performance Data                                                                                                                        |                          |
| Total Luminous Flux (Im)                                                                                                                | 200                      |
| Rated Life (hrs)                                                                                                                        | 25000                    |
| Product Dimensions                                                                                                                      |                          |
| Diameter (mm)                                                                                                                           | 60                       |
| Length (mm)                                                                                                                             | 107                      |
| Remarks:                                                                                                                                |                          |
| The rated wattage, rated lamp life and rated luminous flux are equivalent to their nominal values, which show on the product packaging. |                          |