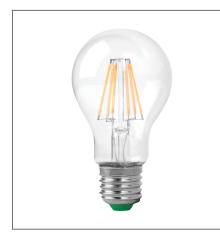

## Filament-Classic-A60 8W E27 2700K

Product Code:

## LG9808CS-E27-2700K-230V

| Electrical Data          |                                                                    |
|--------------------------|--------------------------------------------------------------------|
| Voltage (V)              | 220-240V                                                           |
| Product Data             |                                                                    |
| Lamp Base                | E27                                                                |
| Product Wattage (W)      | 8                                                                  |
| Equivalent Wattage (W)   | 60                                                                 |
| Colour Temperature (K)   | Warmwhite (2700K)                                                  |
| Colour Render Index (Ra) | Ra80                                                               |
| Dimmable                 | No                                                                 |
| Energy Label             | A+                                                                 |
| Operating Temperature    | -30 ° C to +40 ° C                                                 |
| Mercury Content (mg)     | N/A                                                                |
| Application              | Hospitality, Residential                                           |
| Performance Data         |                                                                    |
| Total Luminous Flux (Im) | 810                                                                |
| Rated Life (hrs)         | 15000                                                              |
| Product Dimensions       |                                                                    |
| Diameter (mm)            | 60                                                                 |
| Length (mm)              | 108                                                                |
| Remarks:                 |                                                                    |
| •                        | life and rated luminous flux are<br>ues, which show on the product |