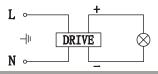

#### INSTALLATION INSTRUCTION

- 1. Before installing, make sure the power supply is switched off.
- 2. Follow the steps as the figure for installation or replacement of bulb Step.
  - A. after holing, pull out the wires.
  - B. fix the mounting bracket onto the wall with screws.
  - C. connect the wires to the terminal block.
  - D. fix the fixture to the mounting bracket with screws.
  - 3. After finishing every step, tighten the screws, have the fixture fixed, and then connect the power supply.