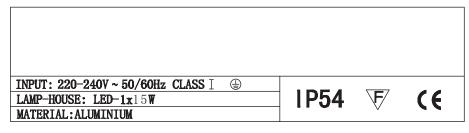

#### INSTALLATION INSTRUCTION

- 1. Before installing, make sure the power supply is switched off.
- 2. Follow the steps as the figure for installation or replacement of bulb Step.
  - A. after holing, pull out the wires.
  - B. fix the mounting bracket onto the wall with screws.
  - C. connect the wires to the terminal block.
  - D. fix the fixture to the mounting bracket with screws.
  - 3. After finishing every step, tighten the screws, have the fixture fixed, and then connect the power supply.