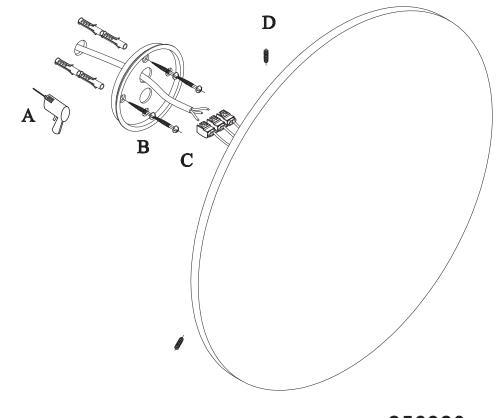

#### INSTALLATION INSTRUCTION

- 1. Before installing, make sure the power supply is switched off.
- 2. Follow the steps as the figure for installation or replacement of bulb Step.
  - A. after holing, pull out the wires.
  - B. fix the mounting bracket onto the wall with screws.
  - C. connect the wires to the terminal block.
  - D. fix the fixture to the mounting bracket with screws.
  - 3. After finishing every step, tighten the screws, have the fixture fixed, and then connect the power supply.