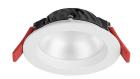

## Syl-Lighter LED Round - 3,000K lamp

Syl-Lighter 110 LED 12W WW

3031606

### **PRODUCT OVERVIEW**

| Product code                | 3031606                                   |
|-----------------------------|-------------------------------------------|
| Product name                | Syl-Lighter 110 LED 12W WW                |
| Technology                  | LED                                       |
| Housing Materials           | Aluminium                                 |
| Mount                       | Ceiling recessed                          |
| Environment                 | Interior                                  |
| General application         | Hospitality, Logistics & Industry, Office |
| ETIM Class                  | EC001702                                  |
| E-number Finland            | 4273882                                   |
| E-number Sweden             | 7462413                                   |
| Fixture luminous flux (lm)  | 800                                       |
| Efficacy (lm/w)             | 67                                        |
| Colour temperature (K)      | 3000                                      |
| Light colour                | Warm white                                |
| Beam Angle (°)              | 78                                        |
| Total power consumption (W) | 12                                        |
| Control gear type           | 11                                        |
| Average life (Nominal) (h)  | 35000                                     |
| Housing Colour              | White Bezel                               |
| IP rating                   | IP44                                      |
| IK rating                   | IK02                                      |
| Product EAN number          | 8711971316060                             |
| Included lamp               | INTEGRATED LED                            |