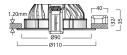

### **TECHNICAL DRAWINGS**

# Syl-Lighter LED Round - 3,000K lamp

Syl-Lighter 110 LED 12W WW

3031606

| Housing Materials           | Aluminium                                 |
|-----------------------------|-------------------------------------------|
| Mount                       | Ceiling recessed                          |
| Environment                 | Interior                                  |
| General application         | Hospitality, Logistics & Industry, Office |
| ETIM Class                  | EC001702                                  |
| E-number Finland            | 4273882                                   |
| E-number Sweden             | 7462413                                   |
|                             |                                           |
| Optical data                |                                           |
| Fixture luminous flux (lm)  | 800                                       |
| Efficacy (lm/w)             | 67                                        |
| Colour temperature (K)      | 3000                                      |
| Light colour                | Warm white                                |
| Adjustable chromaticity     | N                                         |
| Beam Angle (°)              | 78                                        |
|                             |                                           |
| Electrical data             |                                           |
| Total power consumption (W) | 12                                        |
| Efficacy (lm/w)             | 67                                        |
| Mains voltage (V)           | 220-240V~                                 |
| Control gear type           | 11                                        |
| Drive current (mA)          | 350                                       |
| Glow Wire Test (°C)         | 650                                       |
| :fatings data               |                                           |
| Lifetime data               |                                           |
| Average life (Nominal) (h)  | 35000                                     |
| Average life (Rated) (h)    | 35000                                     |
|                             |                                           |
| Physical data               |                                           |
| Housing Colour              | White Bezel                               |
| IP rating                   | IP44                                      |
| IK rating                   | IK02                                      |
| Diffuser finish             | Opal                                      |
| Diffuser material           | Polycarbonate                             |
| Nominal Product Length (mm) | 110                                       |
| Nominal Product Width (mm)  | 110                                       |
| Nominal Product Height (mm) | 35                                        |
| Weight (kg)                 | 0.359                                     |
|                             | 35                                        |
| FieldId_376                 | 33                                        |
|                             | 33                                        |
| FieldId_376 Packaging       | 33                                        |