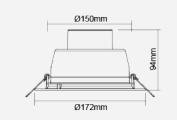

## F54200RC

| Electrical Data                                |                                                           |  |
|------------------------------------------------|-----------------------------------------------------------|--|
| Voltage (V)                                    | 220-240V                                                  |  |
| Power Factor                                   | >0.9                                                      |  |
| Product Data                                   |                                                           |  |
| Product Wattage (W)                            | 15.5                                                      |  |
| Colour Temperature (K)                         | Warmwhite (2800K), Coolwhite<br>(4000K), Daylight (6500K) |  |
| Colour Render Index (Ra)                       | >Ra80                                                     |  |
| Colour                                         | White (WH26), Silver (SV26)                               |  |
| Materials                                      | Die-cast aluminium trim with specular reflector           |  |
| Protection Class                               | Class II                                                  |  |
| Dimmable                                       | No                                                        |  |
| Performance Data                               |                                                           |  |
| Luminous Flux (Im)                             | 1560                                                      |  |
| Luminous Efficacy (Im/W)                       | 101                                                       |  |
| Rated Life (hrs)                               | 50000                                                     |  |
| IP Rating                                      | IP44                                                      |  |
| Product Dimensions                             |                                                           |  |
| Diameter (mm)                                  | 172                                                       |  |
| Height (mm)                                    | 94                                                        |  |
| Cut-out (mm)                                   | Ø172                                                      |  |
| Remarks: UGR 22<br>Shielding Angle: Up to 25 ° |                                                           |  |