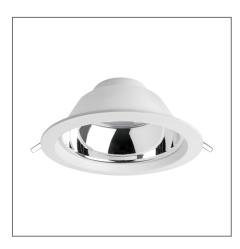

## SIENA SR Recessed Downlight (Integrated)

Integrated LED Luminaire F54200RC

## F54200RC

| Electrical Data                                |                                                           |  |
|------------------------------------------------|-----------------------------------------------------------|--|
| Voltage (V)                                    | 220-240V                                                  |  |
| Power Factor                                   | >0.9                                                      |  |
| Product Data                                   |                                                           |  |
| Product Wattage (W)                            | 15.5                                                      |  |
| Colour Temperature (K)                         | Warmwhite (2800K), Coolwhite<br>(4000K), Daylight (6500K) |  |
| Colour Render Index (Ra)                       | >Ra80                                                     |  |
| Colour                                         | White (WH26), Silver (SV26)                               |  |
| Materials                                      | Die-cast aluminium trim with specular reflector           |  |
| Protection Class                               | Class II                                                  |  |
| Dimmable                                       | No                                                        |  |
| Performance Data                               |                                                           |  |
| Luminous Flux (Im)                             | 1560                                                      |  |
| Luminous Efficacy (Im/W)                       | 101                                                       |  |
| Rated Life (hrs)                               | 50000                                                     |  |
| IP Rating                                      | IP44                                                      |  |
| Product Dimensions                             |                                                           |  |
| Diameter (mm)                                  | 172                                                       |  |
| Height (mm)                                    | 94                                                        |  |
| Cut-out (mm)                                   | Ø172                                                      |  |
| Remarks: UGR 22<br>Shielding Angle: Up to 25 ° |                                                           |  |