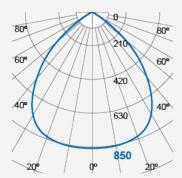

| m   | Lux  | Øcm |
|-----|------|-----|
| 0.5 | 3400 | 100 |
| 1   | 850  | 200 |
| 1.5 | 378  | 300 |
| 2   | 213  | 400 |

Beam angle = 90°

Product Code: F54200RC