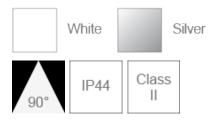

## F54200RC

| Electrical Data                                |                                                           |  |
|------------------------------------------------|-----------------------------------------------------------|--|
| Voltage (V)                                    | 220-240V                                                  |  |
| Power Factor                                   | >0.9                                                      |  |
| Product Data                                   |                                                           |  |
| Product Wattage (W)                            | 15.5                                                      |  |
| Colour Temperature (K)                         | Warmwhite (2800K), Coolwhite<br>(4000K), Daylight (6500K) |  |
| Colour Render Index (Ra)                       | >Ra80                                                     |  |
| Colour                                         | White (WH26), Silver (SV26)                               |  |
| Materials                                      | Die-cast aluminium trim with specular reflector           |  |
| Protection Class                               | Class II                                                  |  |
| Dimmable                                       | No                                                        |  |
| Performance Data                               |                                                           |  |
| Luminous Flux (Im)                             | 1560                                                      |  |
| Luminous Efficacy (Im/W)                       | 101                                                       |  |
| Rated Life (hrs)                               | 50000                                                     |  |
| IP Rating                                      | IP44                                                      |  |
| Product Dimensions                             |                                                           |  |
| Diameter (mm)                                  | 172                                                       |  |
| Height (mm)                                    | 94                                                        |  |
| Cut-out (mm)                                   | Ø172                                                      |  |
| Remarks: UGR 22<br>Shielding Angle: Up to 25 ° |                                                           |  |