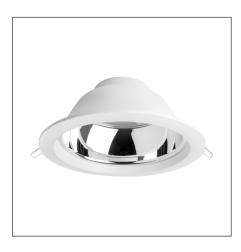

# SIENA SR Recessed Downlight (Integrated)

## Integrated LED Luminaire F54300RCv1

# F54300RCv1

| Electrical Data                                     |                                                              |
|-----------------------------------------------------|--------------------------------------------------------------|
| Voltage (V)                                         | 220-240V                                                     |
| Power Factor                                        | >0.9                                                         |
| Product Data                                        |                                                              |
| Product Wattage (W)                                 | 25.5                                                         |
| Beam Angle (°)                                      | 90                                                           |
| Colour Temperature (K)                              | Warmwhite (2800K), Coolwhite<br>(4000K), Daylight (6500K)    |
| Colour Render Index (Ra)                            | >Ra80                                                        |
| Colour                                              | White (WH26), Silver (SV26)                                  |
| Materials                                           | Die-cast aluminium trim with specular reflector              |
| Protection Class                                    | Class II                                                     |
| Dimmable                                            | No                                                           |
| Weight (g)                                          | 525                                                          |
| Application                                         | Retail, Bathrooms, Hotels,<br>Kitchens, Offices, Restaurants |
| Performance Data                                    |                                                              |
| Luminous Flux (lm)                                  | 2700                                                         |
| Luminous Efficacy (Im/W)                            | 106                                                          |
| Rated Life (hrs)                                    | 50000                                                        |
| IP Rating                                           | IP44                                                         |
| Product Dimensions                                  |                                                              |
| Diameter (mm)                                       | 255                                                          |
| Height (mm)                                         | 100                                                          |
| Cut-out (mm)                                        | Ø200                                                         |
| Remarks: Shielding Angle: Up to 25 °<br>High Output |                                                              |