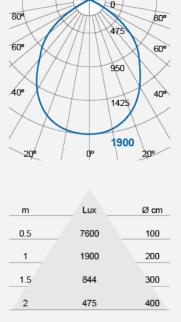

# F54300RCv1

| Electrical Data                                     |                                                              |
|-----------------------------------------------------|--------------------------------------------------------------|
| Voltage (V)                                         | 220-240V                                                     |
| Power Factor                                        | >0.9                                                         |
| Product Data                                        |                                                              |
| Product Wattage (W)                                 | 25.5                                                         |
| Beam Angle (°)                                      | 90                                                           |
| Colour Temperature (K)                              | Warmwhite (2800K), Coolwhite<br>(4000K), Daylight (6500K)    |
| Colour Render Index (Ra)                            | >Ra80                                                        |
| Colour                                              | White (WH26), Silver (SV26)                                  |
| Materials                                           | Die-cast aluminium trim with specular reflector              |
| Protection Class                                    | Class II                                                     |
| Dimmable                                            | No                                                           |
| Weight (g)                                          | 525                                                          |
| Application                                         | Retail, Bathrooms, Hotels,<br>Kitchens, Offices, Restaurants |
| Performance Data                                    |                                                              |
| Luminous Flux (lm)                                  | 2700                                                         |
| Luminous Efficacy (Im/W)                            | 106                                                          |
| Rated Life (hrs)                                    | 50000                                                        |
| IP Rating                                           | IP44                                                         |
| Product Dimensions                                  |                                                              |
| Diameter (mm)                                       | 255                                                          |
| Height (mm)                                         | 100                                                          |
| Cut-out (mm)                                        | Ø200                                                         |
| Remarks: Shielding Angle: Up to 25 °<br>High Output |                                                              |