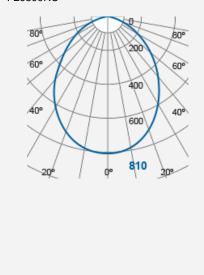

Product Code: F26300RC

| m            | Lux   | Ø cm |
|--------------|-------|------|
| 0.5          | 3240  | 100  |
| 1 /          | 810   | 200  |
| 1.5          | 360   | 300  |
| 2            | 203   | 400  |
| Beam angle : | = 90° |      |