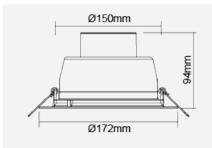

## F26300RC

| Electrical Data               |                                                        |  |
|-------------------------------|--------------------------------------------------------|--|
| Voltage (V)                   | 220-240V                                               |  |
| Power Factor                  | >0.9                                                   |  |
| Product Data                  |                                                        |  |
| Product Wattage (W)           | 20.5                                                   |  |
| Colour Temperature (K)        | Warmwhite (2800K), Coolwhite (4000K), Daylight (6500K) |  |
| Colour Render Index (Ra)      | >Ra80                                                  |  |
| Colour                        | White (WH26), Silver (SV26)                            |  |
| Materials                     | Metal housing with plastic diffuser                    |  |
| Protection Class              | Class I                                                |  |
| Dimmable                      | No                                                     |  |
| Weight (g)                    | 266                                                    |  |
| Performance Data              |                                                        |  |
| Luminous Flux (lm)            | 1560                                                   |  |
| Luminous Efficacy (lm/W)      | 76                                                     |  |
| Rated Life (hrs)              | 25000                                                  |  |
| IP Rating                     | IP44                                                   |  |
| Product Dimensions            |                                                        |  |
| Diameter (mm)                 | 172                                                    |  |
| Height (mm)                   | 94                                                     |  |
| Cut-out (mm)                  | Ø150                                                   |  |
| Remarks: Surface Mount Kit: L | A10017                                                 |  |