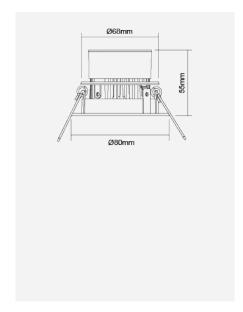

## F28100RC-w

| Electrical Data                                              |                                                       |
|--------------------------------------------------------------|-------------------------------------------------------|
| Voltage (V)                                                  | 220-240V                                              |
| Product Data                                                 |                                                       |
| Product Wattage (W)                                          | 8                                                     |
| Beam Angle (°)                                               | 36                                                    |
| Colour Render Index (Ra)                                     | >Ra80                                                 |
| Colour                                                       | White (WH26), Silver (SV26),<br>Brushed Nickel (NI53) |
| Materials                                                    | Metal housing with diffuser                           |
| Protection Class                                             | Class II                                              |
| Dimmable                                                     | 100-10% (2800K-1800K)                                 |
| Weight (g)                                                   | 212                                                   |
| Performance Data                                             |                                                       |
| Max. Luminous Intensity (cd)                                 | 1800                                                  |
| Rated Life (hrs)                                             | 25000                                                 |
| IP Rating                                                    | IP44                                                  |
| Product Dimensions                                           |                                                       |
| Diameter (mm)                                                | 80                                                    |
| Height (mm)                                                  | 55                                                    |
| Demontos Conchio of linear disersing from 4000/ to 400/ when |                                                       |