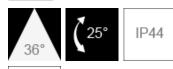

## F28100RC-w

| Electrical Data                                              |                                                       |
|--------------------------------------------------------------|-------------------------------------------------------|
| Voltage (V)                                                  | 220-240V                                              |
| Product Data                                                 |                                                       |
| Product Wattage (W)                                          | 8                                                     |
| Beam Angle (°)                                               | 36                                                    |
| Colour Render Index (Ra)                                     | >Ra80                                                 |
| Colour                                                       | White (WH26), Silver (SV26),<br>Brushed Nickel (NI53) |
| Materials                                                    | Metal housing with diffuser                           |
| Protection Class                                             | Class II                                              |
| Dimmable                                                     | 100-10% (2800K-1800K)                                 |
| Weight (g)                                                   | 212                                                   |
| Performance Data                                             |                                                       |
| Max. Luminous Intensity (cd)                                 | 1800                                                  |
| Rated Life (hrs)                                             | 25000                                                 |
| IP Rating                                                    | IP44                                                  |
| Product Dimensions                                           |                                                       |
| Diameter (mm)                                                | 80                                                    |
| Height (mm)                                                  | 55                                                    |
| Demontos Conchio of linear disersing from 4000/ to 400/ when |                                                       |