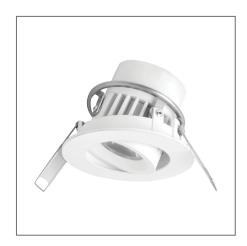

## SIENA Adjustable Recessed Downlight (Integrated) - Dim to Warm

Silver

Product Code:

## F28100RC-w

| Electrical Data                                              |                                                       |
|--------------------------------------------------------------|-------------------------------------------------------|
| Voltage (V)                                                  | 220-240V                                              |
| Product Data                                                 |                                                       |
| Product Wattage (W)                                          | 8                                                     |
| Beam Angle (°)                                               | 36                                                    |
| Colour Render Index (Ra)                                     | >Ra80                                                 |
| Colour                                                       | White (WH26), Silver (SV26),<br>Brushed Nickel (NI53) |
| Materials                                                    | Metal housing with diffuser                           |
| Protection Class                                             | Class II                                              |
| Dimmable                                                     | 100-10% (2800K-1800K)                                 |
| Weight (g)                                                   | 212                                                   |
| Performance Data                                             |                                                       |
| Max. Luminous Intensity (cd)                                 | 1800                                                  |
| Rated Life (hrs)                                             | 25000                                                 |
| IP Rating                                                    | IP44                                                  |
| Product Dimensions                                           |                                                       |
| Diameter (mm)                                                | 80                                                    |
| Height (mm)                                                  | 55                                                    |
| Demontos Conchio of linear disersing from 4000/ to 400/ when |                                                       |