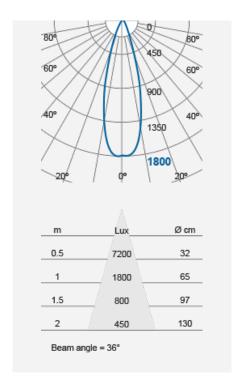

## F28100RC-w

| Electrical Data                                              |                                                       |
|--------------------------------------------------------------|-------------------------------------------------------|
| Voltage (V)                                                  | 220-240V                                              |
| Product Data                                                 |                                                       |
| Product Wattage (W)                                          | 8                                                     |
| Beam Angle (°)                                               | 36                                                    |
| Colour Render Index (Ra)                                     | >Ra80                                                 |
| Colour                                                       | White (WH26), Silver (SV26),<br>Brushed Nickel (NI53) |
| Materials                                                    | Metal housing with diffuser                           |
| Protection Class                                             | Class II                                              |
| Dimmable                                                     | 100-10% (2800K-1800K)                                 |
| Weight (g)                                                   | 212                                                   |
| Performance Data                                             |                                                       |
| Max. Luminous Intensity (cd)                                 | 1800                                                  |
| Rated Life (hrs)                                             | 25000                                                 |
| IP Rating                                                    | IP44                                                  |
| Product Dimensions                                           |                                                       |
| Diameter (mm)                                                | 80                                                    |
| Height (mm)                                                  | 55                                                    |
| Demontos Conchio of linear disersing from 4000/ to 400/ when |                                                       |