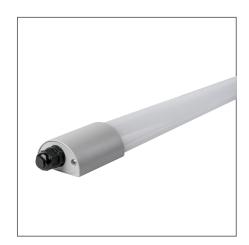

## NERO Waterproof Batten (Integrated) - Permanent Live Option

Product Code:

## FOB70300v0-pl

| Electrical Data              |                                                        |
|------------------------------|--------------------------------------------------------|
| Voltage (V)                  | 220-240V                                               |
| Power Factor                 | >0.9                                                   |
| Product Data                 |                                                        |
| Product Wattage (W)          | 16                                                     |
| Beam Angle (°)               | 110                                                    |
| Colour Temperature (K)       | Warmwhite (2800K), Coolwhite (4000K)                   |
| Colour Render Index (Ra)     | Ra80                                                   |
| Colour Consistency (SDCM)    | 6                                                      |
| Colour                       | Silver (SV16)                                          |
| Materials                    | Polycarbonate                                          |
| Protection Class             | Class                                                  |
| Dimmable                     | No                                                     |
| Operating Temperature        | -30 ° C to +40 ° C                                     |
| Weight (g)                   | 372                                                    |
| Application                  | Car parks, Underground Areas,<br>Warehouses, Workshops |
| Performance Data             |                                                        |
| Max. Luminous Intensity (cd) | 400                                                    |
| Luminous Flux (lm)           | 1500                                                   |
| Luminous Efficacy (lm/W)     | 94                                                     |
| Rated Life (hrs)             | 50000hrs at L70 B50 at Ta 25 ° C                       |
| Product Dimensions           |                                                        |
| Length (mm)                  | 570                                                    |
| Width (mm)                   | 69                                                     |
| Height (mm)                  | 40                                                     |