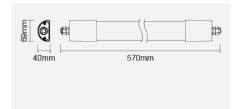

## FOB70300v0-pl

| Electrical Data              |                                                        |
|------------------------------|--------------------------------------------------------|
| Voltage (V)                  | 220-240V                                               |
| Power Factor                 | >0.9                                                   |
| Product Data                 |                                                        |
| Product Wattage (W)          | 16                                                     |
| Beam Angle (°)               | 110                                                    |
| Colour Temperature (K)       | Warmwhite (2800K), Coolwhite (4000K)                   |
| Colour Render Index (Ra)     | Ra80                                                   |
| Colour Consistency (SDCM)    | 6                                                      |
| Colour                       | Silver (SV16)                                          |
| Materials                    | Polycarbonate                                          |
| Protection Class             | Class                                                  |
| Dimmable                     | No                                                     |
| Operating Temperature        | -30 ° C to +40 ° C                                     |
| Weight (g)                   | 372                                                    |
| Application                  | Car parks, Underground Areas,<br>Warehouses, Workshops |
| Performance Data             |                                                        |
| Max. Luminous Intensity (cd) | 400                                                    |
| Luminous Flux (lm)           | 1500                                                   |
| Luminous Efficacy (lm/W)     | 94                                                     |
| Rated Life (hrs)             | 50000hrs at L70 B50 at Ta 25 ° C                       |
| Product Dimensions           |                                                        |
| Length (mm)                  | 570                                                    |
| Width (mm)                   | 69                                                     |
| Height (mm)                  | 40                                                     |