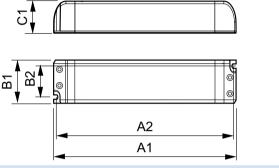

A2

**B1** 

300 mm 290 mm 40 mm 29 mm 30 mm

**B**2

C1

**A1** 

#### **Dimensional drawing**

LED Transformer 120W 24VDC

Product

LED Transformer 120W 24VDC

© 2017 Philips Lighting Holding B.V. All rights reserved. Philips Lighting reserves the right to make changes in specifications and/or to discontinue any product at any timewithout notice or obligation and will not be liable for any consequences resulting from the use of this publication.