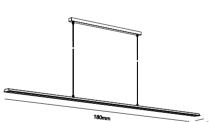

## SLIM

| Art. name      | Slim S1200     | Slim S1500     | Slim S1800     |
|----------------|----------------|----------------|----------------|
| Art. no. white | 280280         | 280283         | 280286         |
| Art no. black  | 280281         | 280284         | 280287         |
| EAN white      | 5711389802806  | 5711389802837  | 5711389802844  |
| EAN black      | 5711389802813  | 5711389802844  | 5711389802875  |
| RAL white      | 9003           | 9003           | 9003           |
| RAL black      | 9005           | 9005           | 9005           |
| Material       | Aluminium/Pmma | Aluminium/Pmma | Aluminium/Pmma |