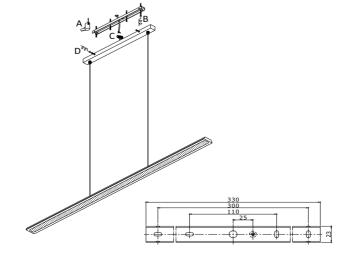

#### INSTALLATION INSTRUCTION

- 1. Before installing, make sure the power supply is switched off.
  2. Follow the steps as the figure for installation or replacement of bulb Step.

  A. after holing, pull out the wires.

  B. fix the mounting bracket onto the wall with screws.

  C. connect the wires to the terminal block.

  D. slide the fixture to the mounting bracket

  3. After finishing every step, tighten the screws, have the fixture fixed, and then connect the power supply.