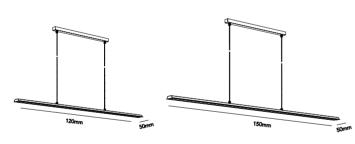

## SLIM

| Art. name      | Slim S1200     | Slim S1500     | Slim S1800     |
|----------------|----------------|----------------|----------------|
| Art. no. white | 280280         | 280283         | 280286         |
| Art no. black  | 280281         | 280284         | 280287         |
| EAN white      | 5711389802806  | 5711389802837  | 5711389802844  |
| EAN black      | 5711389802813  | 5711389802844  | 5711389802875  |
| RAL white      | 9003           | 9003           | 9003           |
| RAL black      | 9005           | 9005           | 9005           |
| Material       | Aluminium/Pmma | Aluminium/Pmma | Aluminium/Pmma |