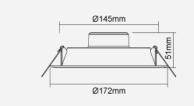

## FDL70200v0

| Electrical Data          |                                                              |
|--------------------------|--------------------------------------------------------------|
| Voltage (V)              | 220-240V                                                     |
| Product Data             |                                                              |
| Product Wattage (W)      | 17                                                           |
| Beam Angle (°)           | 90                                                           |
| Colour Temperature (K)   | Warmwhite (3000K), Coolwhite<br>(4000K), Daylight (6500K)    |
| Colour Render Index (Ra) | Ra80                                                         |
| Colour                   | White (WH12)                                                 |
| Materials                | Polycarbonate                                                |
| Protection Class         | Class II                                                     |
| Dimmable                 | No                                                           |
| Operating Temperature    | -30 ° C to +40 ° C                                           |
| Application              | Retail, Bathrooms, Hotels,<br>Kitchens, Offices, Restaurants |
| Performance Data         |                                                              |
| Luminous Flux (lm)       | 1380 [3000K], 1450<br>[4000K/6500K]                          |
| Luminous Efficacy (Im/W) | 81 [3000K], 85 [4000K/6500K]                                 |
| Rated Life (hrs)         | 25000                                                        |
| IP Rating                | IP20                                                         |
| Product Dimensions       |                                                              |
| Diameter (mm)            | 172                                                          |
| Height (mm)              | 51                                                           |
| Cut-out (mm)             | Ø145                                                         |