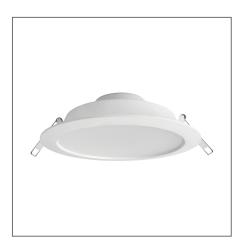

## SIENALITE Recessed Downlight (Integrated)

## FDL70200v0

| Electrical Data          |                                                              |
|--------------------------|--------------------------------------------------------------|
| Voltage (V)              | 220-240V                                                     |
| Product Data             |                                                              |
| Product Wattage (W)      | 17                                                           |
| Beam Angle (°)           | 90                                                           |
| Colour Temperature (K)   | Warmwhite (3000K), Coolwhite<br>(4000K), Daylight (6500K)    |
| Colour Render Index (Ra) | Ra80                                                         |
| Colour                   | White (WH12)                                                 |
| Materials                | Polycarbonate                                                |
| Protection Class         | Class II                                                     |
| Dimmable                 | No                                                           |
| Operating Temperature    | -30 ° C to +40 ° C                                           |
| Application              | Retail, Bathrooms, Hotels,<br>Kitchens, Offices, Restaurants |
| Performance Data         |                                                              |
| Luminous Flux (lm)       | 1380 [3000K], 1450<br>[4000K/6500K]                          |
| Luminous Efficacy (Im/W) | 81 [3000K], 85 [4000K/6500K]                                 |
| Rated Life (hrs)         | 25000                                                        |
| IP Rating                | IP20                                                         |
| Product Dimensions       |                                                              |
| Diameter (mm)            | 172                                                          |
| Height (mm)              | 51                                                           |
| Cut-out (mm)             | Ø145                                                         |