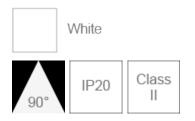

## FDL70200v0

| Electrical Data          |                                                              |
|--------------------------|--------------------------------------------------------------|
| Voltage (V)              | 220-240V                                                     |
| Product Data             |                                                              |
| Product Wattage (W)      | 17                                                           |
| Beam Angle (°)           | 90                                                           |
| Colour Temperature (K)   | Warmwhite (3000K), Coolwhite<br>(4000K), Daylight (6500K)    |
| Colour Render Index (Ra) | Ra80                                                         |
| Colour                   | White (WH12)                                                 |
| Materials                | Polycarbonate                                                |
| Protection Class         | Class II                                                     |
| Dimmable                 | No                                                           |
| Operating Temperature    | -30 ° C to +40 ° C                                           |
| Application              | Retail, Bathrooms, Hotels,<br>Kitchens, Offices, Restaurants |
| Performance Data         |                                                              |
| Luminous Flux (lm)       | 1380 [3000K], 1450<br>[4000K/6500K]                          |
| Luminous Efficacy (Im/W) | 81 [3000K], 85 [4000K/6500K]                                 |
| Rated Life (hrs)         | 25000                                                        |
| IP Rating                | IP20                                                         |
| Product Dimensions       |                                                              |
| Diameter (mm)            | 172                                                          |
| Height (mm)              | 51                                                           |
| Cut-out (mm)             | Ø145                                                         |