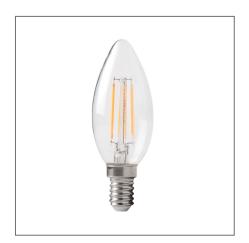

## Filament Lamp-Candle 5W E14 2700K DIMMABLE

Product Code:

## LC2205dCS-E14-2700K-V0240

| Electrical Data                                                                                                                                  |                          |
|--------------------------------------------------------------------------------------------------------------------------------------------------|--------------------------|
| Voltage (V)                                                                                                                                      | 220-240V                 |
| Power Factor                                                                                                                                     | >0.5                     |
| Starting Time (sec)                                                                                                                              | <0.5                     |
| Warm-up Time Up to 100% of the Full Light Output (sec)                                                                                           | Instant full light       |
| Product Data                                                                                                                                     |                          |
| Lamp Base                                                                                                                                        | E14                      |
| Product Wattage (W)                                                                                                                              | 5                        |
| Equivalent Wattage (W)                                                                                                                           | 40                       |
| Colour Temperature (K)                                                                                                                           | Warmwhite (2700K)        |
| Colour Render Index (Ra)                                                                                                                         | Ra80                     |
| Colour Consistency (SDCM)                                                                                                                        | 6                        |
| Dimmable                                                                                                                                         | 100-20%                  |
| Operating Temperature                                                                                                                            | -30 ° C to +40 ° C       |
| Switching Cycles (times)                                                                                                                         | >1,000,000               |
| Mercury Content (mg)                                                                                                                             | N/A                      |
| Weight (g)                                                                                                                                       | 13                       |
| Application                                                                                                                                      | Hospitality, Residential |
| Performance Data                                                                                                                                 |                          |
| Total Luminous Flux (lm)                                                                                                                         | 470                      |
| Rated Life (hrs)                                                                                                                                 | 15000                    |
| Lumen Maintenance at the End of Lamp Life (%)                                                                                                    | 70                       |
| Product Dimensions                                                                                                                               |                          |
| Diameter (mm)                                                                                                                                    | 35                       |
| Length (mm)                                                                                                                                      | 96                       |
| Width (mm)                                                                                                                                       | N/A                      |
| Height (mm)                                                                                                                                      | N/A                      |
| Remarks: The rated wattage, rated lamp life and rated luminous flux are equivalent to their nominal values, which show on the product packaging. |                          |