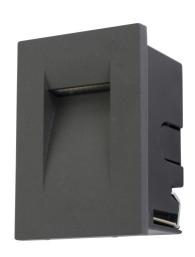

## LEDIux Trax Exterior Tall Steplight in Charcoal

\$99.95

| SPECIFICATIONS        |                               |
|-----------------------|-------------------------------|
| SKU                   | 239300                        |
| Brand                 | Lucci LEDlux                  |
| Lumens                | 120                           |
| Colour Temperature    | 4000K Cool White              |
| Warranty              | 3 years from date of purchase |
| Width / Diameter (mm) | 75                            |
| Depth (mm)            | 65                            |
| Height (mm)           | 107                           |
| Dimmable              | Non Dimmable                  |
| IP Rating             | 65                            |
| Voltage               | 240V                          |
| Globe Included        | Yes                           |
| Globe Type            | LED                           |
| Globe Quantity        | 1                             |
| Wattage (Max)         | 5W                            |
| Room Type             | Outdoor                       |
| Lighting Technology   | LED Lights                    |
| Style                 | Industrial, Modern            |
| Colour                | Charcoal                      |
|                       |                               |

## **DESCRIPTION**

LEDlux Trax exterior charcoal tall steplight in cool white

LEDluxTrax exterior steplight is IP 65 rated and great for use in exterior applications as a pathlight. This fitting is non dimmable. <u>Click Here</u> for installation details.