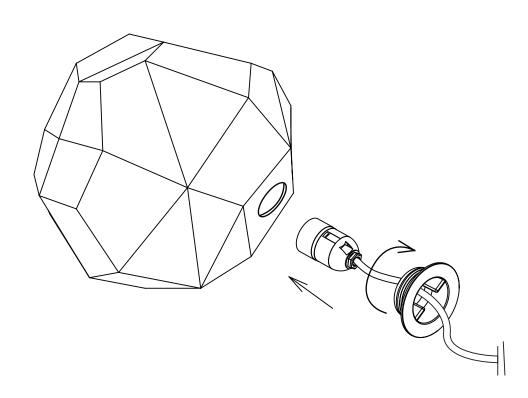

#### SAFETY WARNINGS

Installation should only be undertaken by a qualified electrician.

#### INSTALLATION GUIDE FOR:

Asteroid Pendant Plastic UK White - LA010001 EU White - LA010301