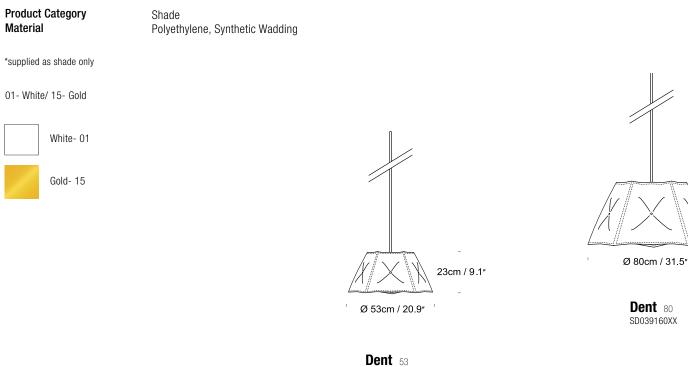

## Dent by Chak

Material

36cm / 14.2"

SD039150XX

| SPECIFICATION | Lightsource                                                                                                                   |
|---------------|-------------------------------------------------------------------------------------------------------------------------------|
| Dent 53       | UK/EU, Max 100W USA, Max 15W                                                                                                  |
| SD039150XX    | Recommended bulb: LED Globe Bulbs 400 - 1000 Lumen output and from 2700K (for warmer with more colour) up to 6000K (daylight) |
| Dent 80       | UK/EU, Max 100W USA, Max 15W                                                                                                  |
| SD039160XX    | Recommended bulb: LED Globe Bulbs 400 - 1000 Lumen output and from 2700K (for warmer with more colour) up to 6000K (daylight) |