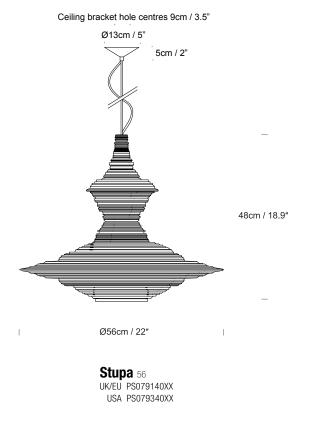

## Stupa by Freshwest

Product Category Material Pendant Resin

01- White/ 06- Yellow

White-01

Yellow-06

Ceiling bracket hole centres 9cm / 3.5"

**Stupa** 18 UK/EU PS079110XX USA PS079310XX

| SPECIFICATION                                         | Lightsource                                                                                                                                                         | Cable                                                                                                                | Ceiling Rose | Other                              |
|-------------------------------------------------------|---------------------------------------------------------------------------------------------------------------------------------------------------------------------|----------------------------------------------------------------------------------------------------------------------|--------------|------------------------------------|
| Stupa 18<br>UK/EU PS079110XX<br>USA PS079310XX        | UK/EU E27, Max 100W USA E26, Max 15W Recommended bulb: LED Globe Bulbs 400 - 1000 Lumen output and from 2700K (for warmer with more colour) up to 6000K (daylight). | 4m / 157.5" Stupa White is supplied with white braided cable, while Stupa Yellow is supplied with red braided cable. | White        | N/A                                |
| <b>Stupa</b> 56<br>UK/EU PS079140XX<br>USA PS079340XX | UK/EU E27, Max 100W USA E26, Max 15W Recommended bulb: LED Globe Bulbs 400 - 1000 Lumen output and from 2700K (for warmer with more colour) up to 6000K (daylight). | 4m / 157.5" Stupa White is supplied with white braided cable, while Stupa Yellow is supplied with red braided cable. | White        | Heavy product, handle with caution |