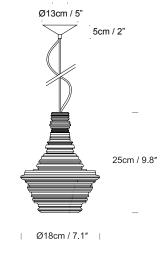

## Stupa by Freshwest

Product Category Material Pendant Resin

01- White/ 06- Yellow

White-01

Yellow-06

Ceiling bracket hole centres 9cm / 3.5"

**Stupa** 18 UK/EU PS079110XX USA PS079310XX

| SPECIFICATION                                         | Lightsource                                                                                                                                                         | Cable                                                                                                                | Ceiling Rose | Other                              |
|-------------------------------------------------------|---------------------------------------------------------------------------------------------------------------------------------------------------------------------|----------------------------------------------------------------------------------------------------------------------|--------------|------------------------------------|
| Stupa 18<br>UK/EU PS079110XX<br>USA PS079310XX        | UK/EU E27, Max 100W USA E26, Max 15W Recommended bulb: LED Globe Bulbs 400 - 1000 Lumen output and from 2700K (for warmer with more colour) up to 6000K (daylight). | 4m / 157.5" Stupa White is supplied with white braided cable, while Stupa Yellow is supplied with red braided cable. | White        | N/A                                |
| <b>Stupa</b> 56<br>UK/EU PS079140XX<br>USA PS079340XX | UK/EU E27, Max 100W USA E26, Max 15W Recommended bulb: LED Globe Bulbs 400 - 1000 Lumen output and from 2700K (for warmer with more colour) up to 6000K (daylight). | 4m / 157.5" Stupa White is supplied with white braided cable, while Stupa Yellow is supplied with red braided cable. | White        | Heavy product, handle with caution |